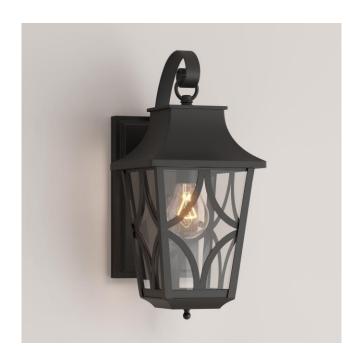

### ALTIMETER BLACK OUTDOOR ENTRANCE WALL SCONCE

SKU: 434335 Code: PHEL1400

#### **FEATURES**

Installation Type: Wall Mount

Design: Traditional Product Finish: Black Material: Aluminum

Width: 6" Height: 14" Depth: 8"

Base Plate Height: 8-3/8"

Mounting Hardware Included: Yes

Shade Finish: Clear Shade Material: Glass Number of Bulbs: 1 Base Plate Width: 4-5/8"

Location Type: Suitable for Wet Locations

Bulbs Included: No Bulb Type: Medium E-26 Wattage per Bulb: 60

UL 1598 / CSA C22.2 No 250.0