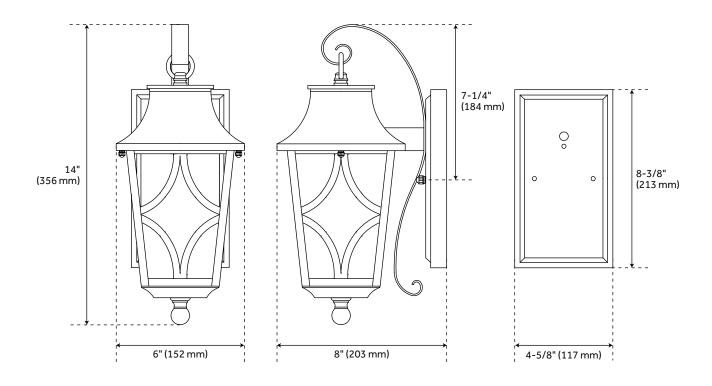

#### **FEATURES**

Installation Type: Wall Mount

Design: Traditional Product Finish: Black Material: Aluminum

Width: 6" Height: 14" Depth: 8"

Base Plate Height: 8-3/8"

Mounting Hardware Included: Yes

Shade Finish: Clear Shade Material: Glass Number of Bulbs: 1 Base Plate Width: 4-5/8"

### **ADDITIONAL FEATURES**

- Hardwired.
- Extension from the wall is 8".

REVISED 3/21/2023