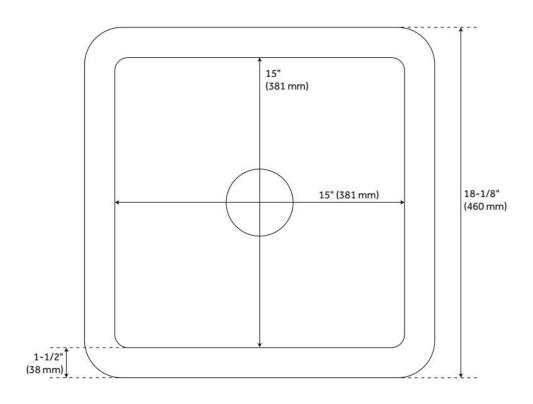

## 18" DERIN SQUARE DROP-IN FIRECLAY PREP SINK - WHITE

SKU: 435018 Code: SH435018

## **FEATURES**

Material: Fireclay Product Finish: White

Installation Type: Drop-In, Undermount

Shape: Square

Drain Placement: Center Fits Drain Hole Size: 3-1/2" Faucet Centers: No Faucet Hole

Overflow Hole: No

## **ADDITIONAL FEATURES**

- Made of solid, heavy-duty fireclay.
- Smooth, ripple-resistant surface.
- If purchasing drain separately, it must be able to accommodate a sink drain thickness of 1".
- All sink dimensions are (± 1/2").