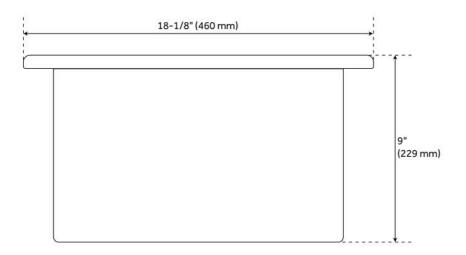

## 18" DERIN SQUARE DROP-IN FIRECLAY PREP SINK - WHITE

SKU: 435018 Code: SH435018

## **FEATURES**

Material: Fireclay Product Finish: White

Installation Type: Drop-In, Undermount

Shape: Square

Drain Placement: Center Fits Drain Hole Size: 3-1/2" Faucet Centers: No Faucet Hole

Overflow Hole: No

## **ADDITIONAL FEATURES**

- Made of solid, heavy-duty fireclay.
- Smooth, ripple-resistant surface.
- If purchasing drain separately, it must be able to accommodate a sink drain thickness of 1".
- All sink dimensions are (± 1/2").