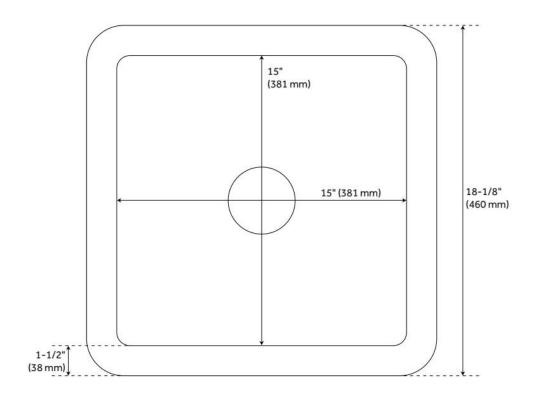

## **FEATURES**

Material: Fireclay Product Finish: White

Installation Type: Drop-In, Undermount

Shape: Square

Drain Placement: Center
Fits Drain Hole Size: 3-1/2"
Faucet Centers: No Faucet Hole

Overflow Hole: No

## **ADDITIONAL FEATURES**

- Installation Type: drop-in or undermount
- Made of solid, heavy-duty fireclay.
- Smooth, ripple-resistant surface.
- If purchasing drain separately, it must be able to accommodate a sink drain thickness of 1".
- All sink dimensions are (± 1/2").