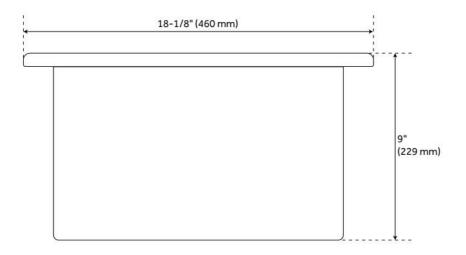

## **FEATURES**

Material: Fireclay Product Finish: White

Installation Type: Drop-In, Undermount

Shape: Square

Drain Placement: Center
Fits Drain Hole Size: 3-1/2"
Faucet Centers: No Faucet Hole

Overflow Hole: No

## **ADDITIONAL FEATURES**

- Installation Type: drop-in or undermount
- Made of solid, heavy-duty fireclay.
- Smooth, ripple-resistant surface.
- If purchasing drain separately, it must be able to accommodate a sink drain thickness of 1".
- All sink dimensions are (± 1/2").