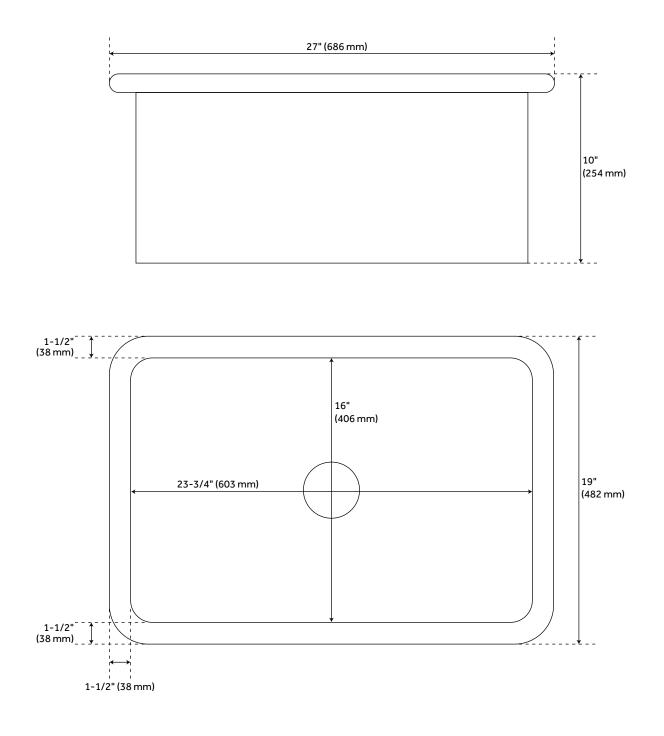

## 27" DERIN DROP-IN FIRECLAY SINK - WHITE

SKU: 435021 Code: SH435021

### FEATURES

Material: Fireclay Product Finish: White Installation Type: Drop-In, Undermount Shape: Rectangle Drain Placement: Center Fits Drain Hole Size: 3-1/2" Faucet Centers: No Faucet Hole Overflow Hole: No Mounting Hardware Included: Yes

### **ADDITIONAL FEATURES**

- Made of solid, heavy-duty fireclay.
- Smooth, ripple-resistant surface.
- If purchasing drain separately, it must be able to accommodate a sink drain thickness of 1".
- All sink dimensions are (± 1/2").