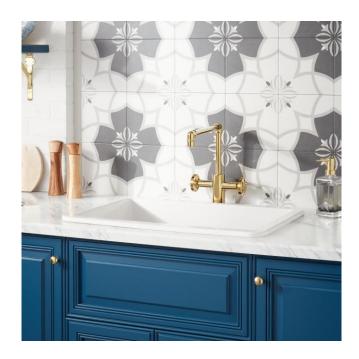

## 27" DERIN FIRECLAY DUAL-MOUNT KITCHEN SINK - DROP-IN OR UNDERMOUNT - WHITE

SKU: 435021 Code: SH435021

## 27" DERIN FIRECLAY DUAL-MOUNT KITCHEN SINK - DROP-IN OR UNDERMOUNT - WHITE

SKU: 435021 Code: SH435021

REVISED 10/3/2024