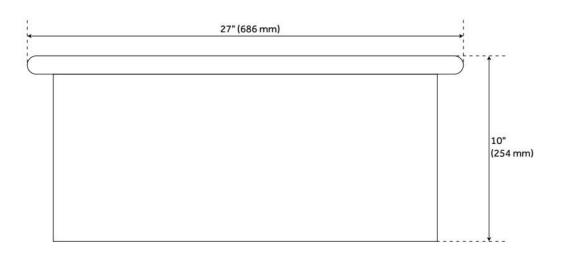

## 27" DERIN FIRECLAY DUAL-MOUNT KITCHEN SINK - DROP-IN OR UNDERMOUNT - WHITE

SKU: 435021 Code: SH435021

## **ADDITIONAL FEATURES**

- Installation Type: drop-in or undermount
- Made of solid, heavy-duty fireclay.
- Smooth, ripple-resistant surface.
- If purchasing drain separately, it must be able to accommodate a sink drain thickness of 1".
- All sink dimensions are (± 1/2").

## 27" DERIN FIRECLAY DUAL-MOUNT KITCHEN SINK - DROP-IN OR UNDERMOUNT - WHITE

SKU: 435021 Code: SH435021

REVISED 10/3/2024