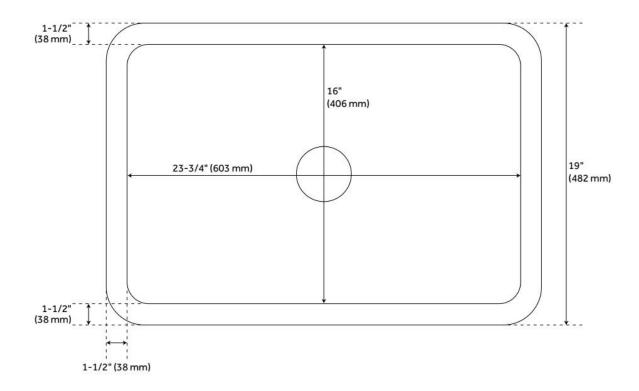

## 27" DERIN FIRECLAY DUAL-MOUNT KITCHEN SINK - DROP-IN OR UNDERMOUNT - WHITE

SKU: 435021 Code: SH435021

## **FEATURES**

Material: Fireclay Product Finish: White

Installation Type: Drop-In, Undermount

Shape: Rectangle

Drain Placement: Center Fits Drain Hole Size: 3-1/2" Faucet Centers: No Faucet Hole

Overflow Hole: No

## **ADDITIONAL FEATURES**

- Installation Type: drop-in or undermount
- Made of solid, heavy-duty fireclay.
- Smooth, ripple-resistant surface.
- If purchasing drain separately, it must be able to accommodate a sink drain thickness of 1".
- All sink dimensions are (± 1/2").

## 27" DERIN FIRECLAY DUAL-MOUNT KITCHEN SINK - DROP-IN OR UNDERMOUNT - WHITE

SKU: 435021 Code: SH435021

REVISED 10/3/2024