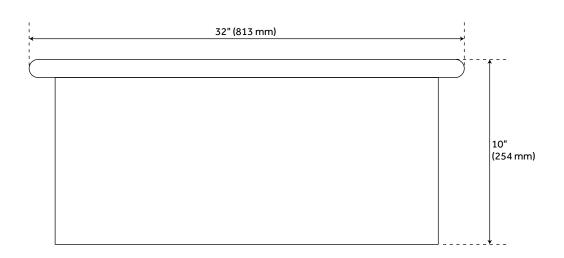

#### **FEATURES**

Installation Type: Drop-In

Material: Fireclay Length: 32"

Width: 19"

Height: 10"

Number of Basins: 1 Sink Installation: Drop-In

Faucet Centers: No Faucet Hole

Basin Length: 28-3/4" Basin Width: 16" Basin Depth: 8-1/2"