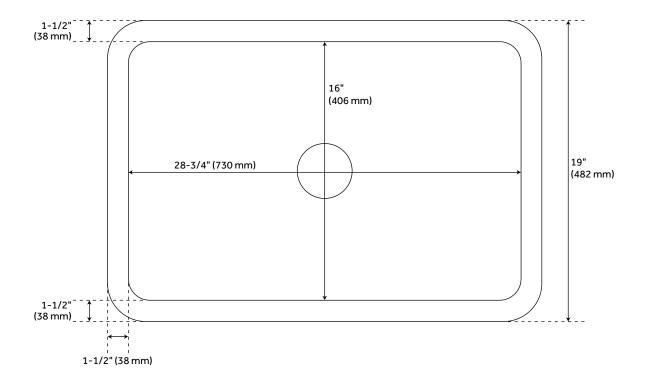

#### **FEATURES**

Installation Type: Drop-In

Material: Fireclay Length: 32"

Width: 19"

Height: 10"

Number of Basins: 1 Sink Installation: Drop-In

Faucet Centers: No Faucet Hole

Basin Length: 28-3/4" Basin Width: 16" Basin Depth: 8-1/2"

Fits Drain Hole Size: 3-1/2"
Interior Treatment: Smooth

Drain Included: No Faucet Included: No

Basin Configuration: Single

Shape: Rectangle

Water Depth to Rim: 8-1/2" Faucet Holes: No Faucet Hole Reversible Mounting: Yes