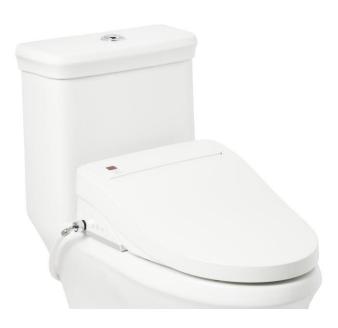

## BURWELL ELONGATED ELECTRONIC BIDET TOILET SEAT

SKU: 436885 Code: SHBDS200

## **ADDITIONAL FEATURES**

- Seat without lid dimensions: 15" L x 20" W (front to back) x 5-5/8" H.
- Features warm water, warm seat, massage, warm drying, smart night light, auto-drain washing cistern, auto-cleaning modes, and an eco-friendly operation.
- A remote control with screen is included for one-handed simple operation; primary operating controls on the side of the seat can be used as well.
- Nozzle and seat made from antibacterial materials.
- Soft-closing seat and lid.
- Installs easily with quick-release system.
- Fits most standard elongated bowl toilets with adjustable hinge for side-to-side adjustment of 5-1/8" to 6-1/2" centers. 1-1/4" front-to-back adjustment.
- Designed for single- and two-piece toilets.
- Toilet not included.
- Power cord is 43-1/4" long.