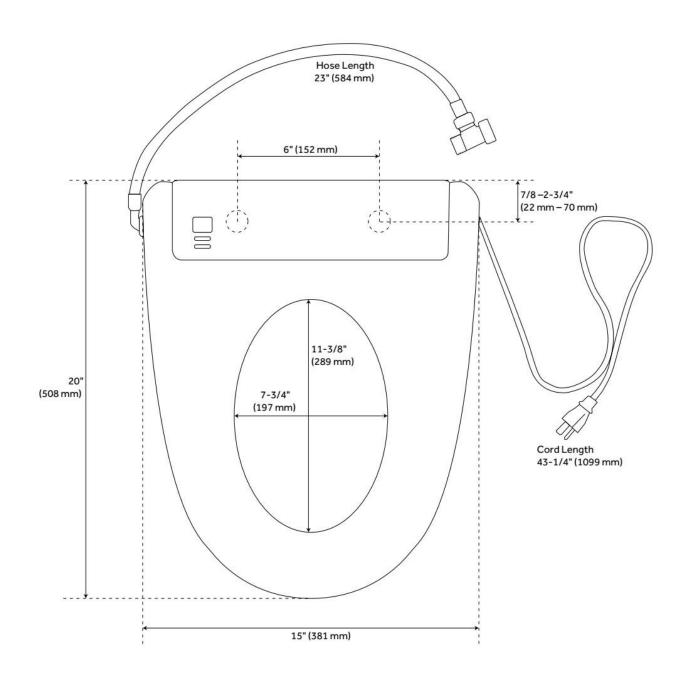

## **ADDITIONAL FEATURES**

- Seat without lid dimensions: 15" L x 20" W (front to back) x 5-5/8" H.
- Features warm water, warm seat, massage, warm drying, smart night light, auto-drain washing cistern, auto-cleaning modes, and an eco-friendly operation.
- A remote control with screen is included for one-handed simple operation; primary operating controls on the side of the seat can be used as well.
- Nozzle and seat made from antibacterial materials.
- Soft-closing seat and lid.
- Installs easily with quick-release system.
- Fits most standard elongated bowl toilets with adjustable hinge for side-to-side adjustment of 5-1/8" to 6-1/2" centers. 1-1/4" front-to-back adjustment.
- Designed for single- and two-piece toilets.
- Toilet not included.
- Power cord is 43-1/4" long.