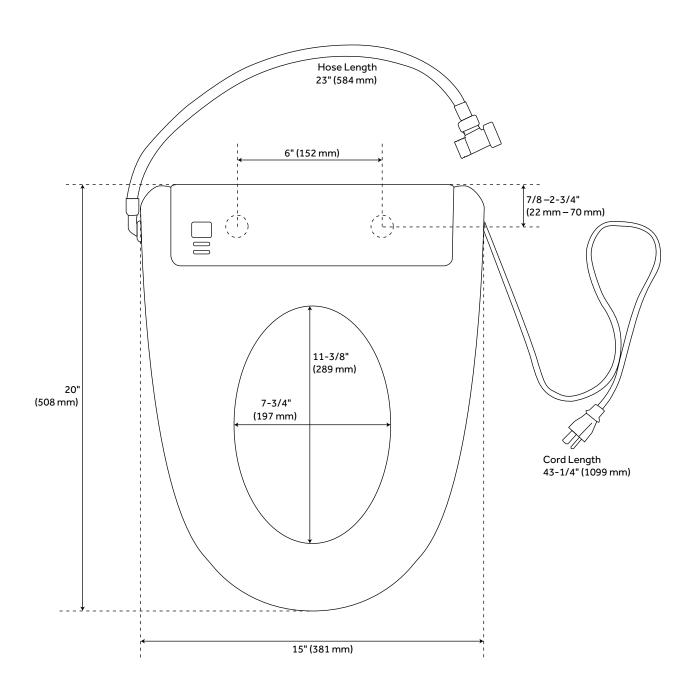

#### **FEATURES**

Product Finish: White Material: Plastic Length: 15-1/4" Width: 20-1/4" Height: 6"

Bowl Shape: Elongated

### **ADDITIONAL FEATURES**

- Seat without lid dimensions: 15" L x 20" W (front to back) x 5-5/8" H.
- Features warm water, warm seat, massage, warm drying, smart night light, auto-drain washing cistern, auto-cleaning modes, and an eco-friendly operation.
- A remote control with screen is included for one-handed simple operation; primary operating controls on the side of the seat can be used as well.
- Nozzle and seat made from antibacterial materials.
- Soft-closing seat and lid.
- Installs easily with quick-release system.
- Fits most standard elongated bowl toilets with adjustable hinge for side-to-side adjustment of 5-1/8" to 6-1/2" centers. 1-1/4" front-to-back adjustment.
- Designed for single- and two-piece toilets.
- Toilet not included.
- Power cord is 43-1/4" long.