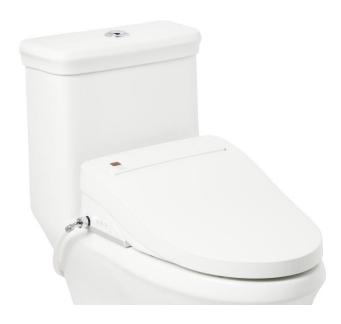

## BURWELL ELONGATED ELECTRONIC BIDET TOILET SEAT

SKU: 436885 Code: SHBDS200

### **ADDITIONAL FEATURES**

- Seat without lid dimensions: 15" L x 20" W (front to back) x 5-5/8" H.
- Features warm water, warm seat, massage, warm drying, smart night light, auto-drain washing cistern, auto-cleaning modes, and an eco-friendly operation.
- A remote control with screen is included for one-handed simple operation; primary operating controls on the side of the seat can be used as well.
- Nozzle and seat made from antibacterial materials.
- Soft-closing seat and lid.
- Installs easily with quick-release system.
- Fits most standard elongated bowl toilets with adjustable hinge for side-to-side adjustment of 5-1/8" to 6-1/2" centers. 1-1/4" front-to-back adjustment.
- Designed for single- and two-piece toilets.
- Toilet not included.
- Power cord is 43-1/4" long.