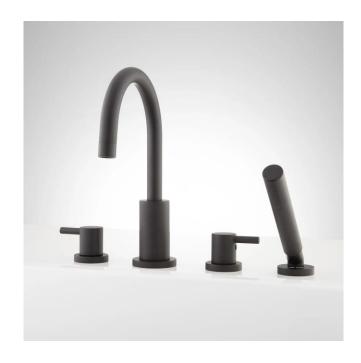

## ROTUNDA ROMAN TUB FAUCET AND HAND SHOWER - MATTE BLACK

SKU: 437382 Code: SH437382

## **FEATURES**

Material: Metal construction for strength and durability

Installation Type: Deck Mount

Flow Rate: 3.07 gpm (11.6 L/min) @ 20 psi

Hand Shower Flow Rate: 2.0 gpm (7.6 L/min) @ 80 psi

Spray Type: Full

Cartridge Type: Ceramic Disc

**Swivel Spout: No** 

ASME A112.18.1/CSA B125.1, LISTED ID: 507689