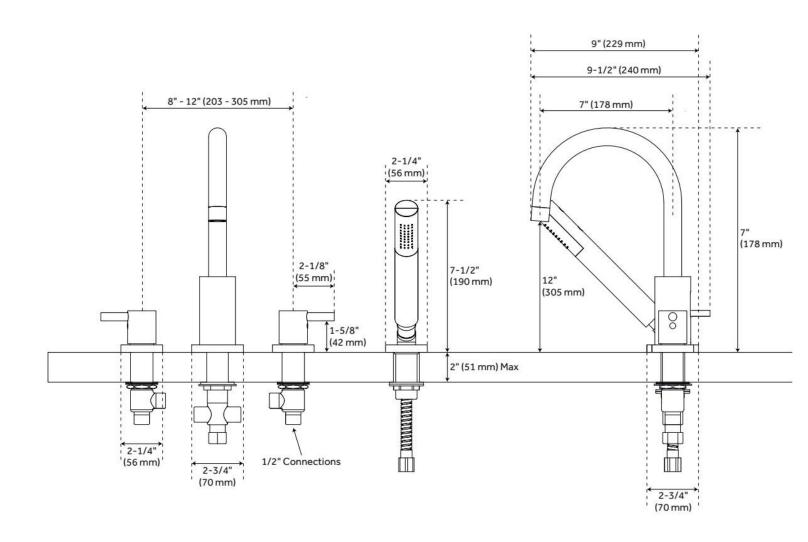

## **ADDITIONAL FEATURES**

Base plate for handles and hand shower: 2-1/4"

• Base plate for spout: 2-3/4"

• Faucet can be installed with variable centers from 8" - 12"

REVISED 5/16/2024