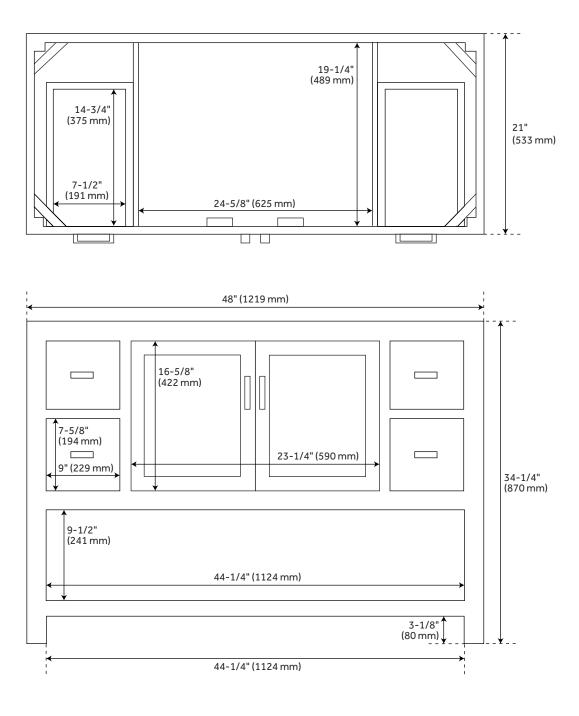

#### FEATURES

Installation Type: Freestanding Features: Soft-Close Hinges Product Finish: Rustic Brown Material: Wood Number of Doors: 2 Number of Drawers: 4 Width: 48" Height: 34-1/4" Depth: 21" Assembly Required: No **Dovetail Drawers: Yes** Number of Basins: 1 Vanity Top Options: No Top Faucet Included: No Vanity Top Material: No Top Size: 49 in X 48 in X 34-1/4 in Hardware Finish: Rustic Metal Built-In Adjusters: Yes Sink Included: no Vanity Top Included: no Mirror Included: No

### **ADDITIONAL FEATURES**

- See Installation Instructions for directions to attach the vanity top and sink.
- All dimensions are (± 1/2").
- Wood finish samples available.