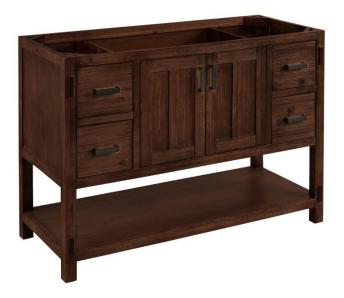

### 48" MORRIS CONSOLE VANITY - VANITY CABINET ONLY

SKU: 438512 Code: SH438512

#### FEATURES

Installation Type: Freestanding Features: Soft-Close Hinges Product Finish: Rustic Brown Material: Wood Number of Doors: 2 Number of Drawers: 4 Width: 48" Height: 34-1/4" Depth: 21" Assembly Required: No **Dovetail Drawers: Yes** Number of Basins: 1 Vanity Top Options: No Top Faucet Included: No Vanity Top Material: No Top Size: 49 in X 48 in X 34-1/4 in Hardware Finish: Rustic Metal Built-In Adjusters: Yes Sink Included: no Vanity Top Included: no Mirror Included: No