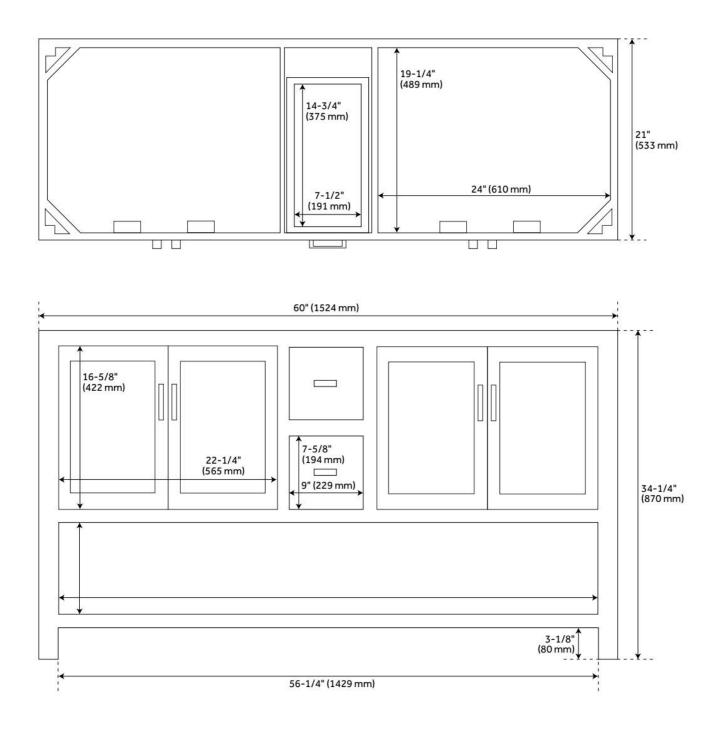

## **ADDITIONAL FEATURES**

- See Installation Instructions for directions to attach the vanity top and sink.
- All dimensions are (± 1/2").
- Wood finish samples available.

REVISED 8/1/2024