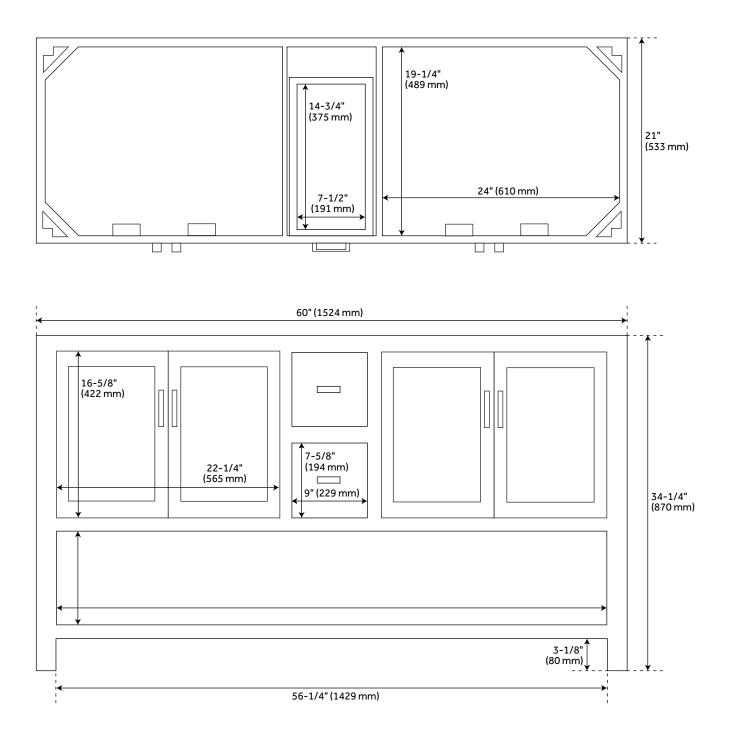

#### FEATURES

Installation Type: Freestanding Features: Soft-Close Hinges Product Finish: Rustic Brown Material: Wood Number of Doors: 4 Number of Drawers: 2 Width: 60" Height: 34-1/4" Depth: 21" Assembly Required: No **Dovetail Drawers: Yes** Number of Basins: 2 Vanity Top Options: No Top Faucet Included: No Vanity Top Material: No Top Size: 61 in X 60 in X 34-1/4 in Hardware Finish: Rustic Metal Built-In Adjusters: Yes Sink Included: no Vanity Top Included: no Mirror Included: No

#### **ADDITIONAL FEATURES**

- See Installation Instructions for directions to attach the vanity top and sink.
- All dimensions are (± 1/2").
- Wood finish samples available.

# 60" MORRIS CONSOLE DOUBLE VANITY

SKU: 438513

All dimensions and specifications are nominal and may vary. Use actual products for accuracy in critical situations.

See Website For Warranty Information signaturehardware.com/warranty