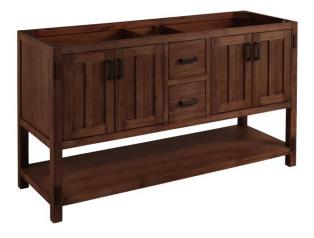

## 60" MORRIS CONSOLE DOUBLE VANITY - RUSTIC BROWN - VANITY CABINET ONLY

SKU: 438513 Code: SH438513

ASSE 1016 Type P/T

#### FEATURES

Installation Type: Freestanding Features: Soft-Close Hinges Product Finish: Rustic Brown Material: Wood Number of Doors: 4 Number of Drawers: 2 Width: 60" Height: 34-1/4" Depth: 21" Assembly Required: No **Dovetail Drawers: Yes** Number of Basins: 2 Vanity Top Options: No Top Faucet Included: No Vanity Top Material: No Top Size: 61 in X 60 in X 34-1/4 in Hardware Finish: Rustic Metal Built-In Adjusters: Yes Sink Included: no Vanity Top Included: no Mirror Included: No

## 60" MORRIS CONSOLE DOUBLE VANITY - RUSTIC BROWN - VANITY CABINET ONLY

SKU: 438513 Code: SH438513