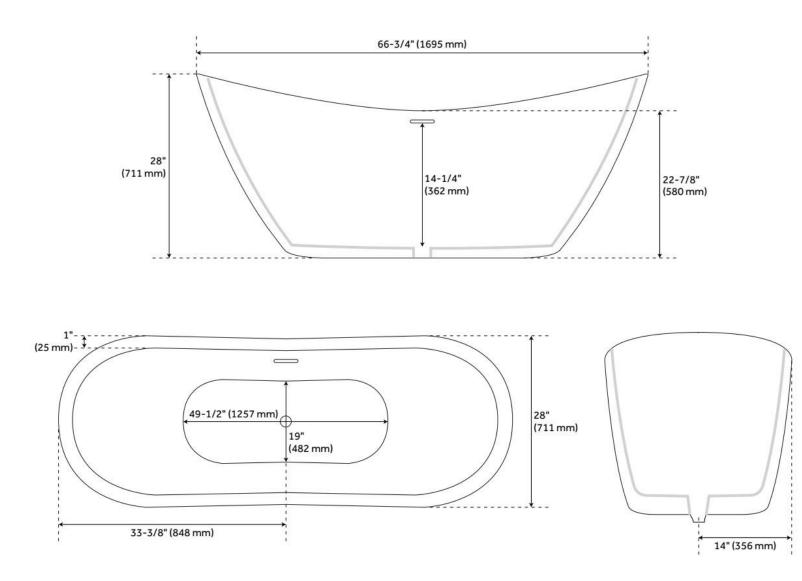

### **ADDITIONAL FEATURES**

- 67" Dimensions: 66-3/4" L x 28" W x 22-7/8" 27-1/2" H (± 1"). Water capacity with integral overflow: 59 gallons.
- Tub material is solid and the same color throughout.
- Exterior matte finish is easy to maintain and repair, if needed.
- Tub is 1" at rim.
- Optional Quick Connect Drop-In Drain Kit Includes:
  - Floor Plate, 1-1/2" PVC Pipe, 2" x 1-1/2" Trap Adapters, 1 Brass Threaded, 1 Brass Unthreaded Tailpiece and Plug.
  - Installs above your subfloor, but underneath your cement floor or tile, so you do not need access below the fixture.