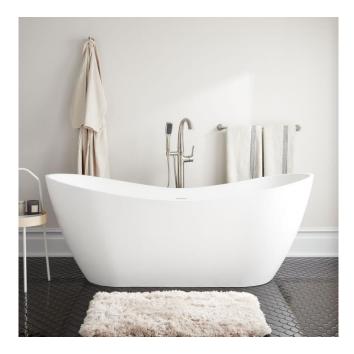

# 67" SHEBA SOLID SURFACE FREESTANDING DOUBLE SLIPPER TUB - MATTE FINISH

SKU: 438523 Code: SH438523

### **ADDITIONAL FEATURES**

- 67" Dimensions: 66-3/4" L x 28" W x 22-7/8" 27-1/2" H (± 1"). Water capacity with integral overflow: 59 gallons.
- Tub material is solid and the same color throughout.
- Exterior matte finish is easy to maintain and repair, if needed.
- Tub is 1" at rim.
- Optional Quick Connect Drop-In Drain Kit Includes:
  - Floor Plate, 1-1/2" PVC Pipe, 2" x 1-1/2" Trap Adapters, 1 Brass Threaded, 1 Brass Unthreaded Tailpiece and Plug.
  - Installs above your subfloor, but underneath your cement floor or tile, so you do not need access below the fixture.