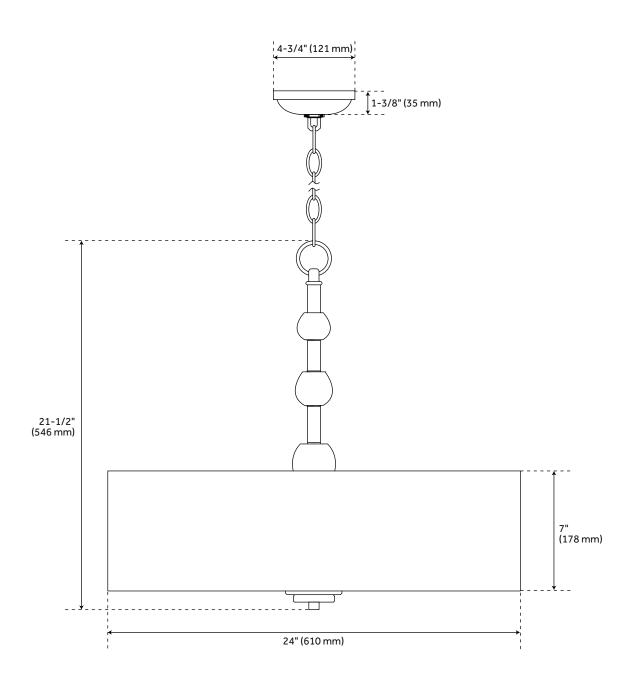

## FEATURES Installati

Installation Type: Ceiling Mount

Design: Modern

Product Finish: Polished Nickel

Material: Steel/Glass

Width: 24" Height: 21-3/8"

Base Plate Length: 1-3/8"
Base Plate Diameter: 4-3/4"
Mounting Hardware Included: Yes

Shade Finish: White Shade Material: Fabric Number of Bulbs: 6 Base Plate Depth: 1-3/8"

Location Type: Suitable for Dry Locations

Bulbs Included: No

Bulb Type: Candelabra E-12 Wattage per Bulb: 60

UL 1598 / CSA C22.2 No 250.0