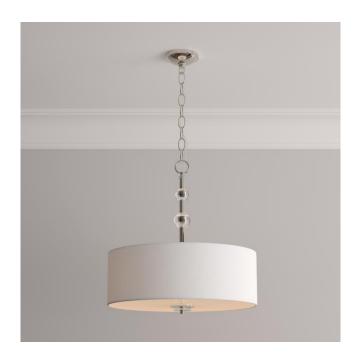

## BANKLOFT 6-LIGHT DRUM CHANDELIER - POLISHED NICKEL

SKU: 440448 Code: PHHL6106

## FEATURES Installati

Installation Type: Ceiling Mount

Design: Modern

Product Finish: Polished Nickel

Material: Steel/Glass

Width: 24" Height: 21-3/8"

Base Plate Length: 1-3/8"
Base Plate Diameter: 4-3/4"
Mounting Hardware Included: Yes

Shade Finish: White Shade Material: Fabric Number of Bulbs: 6 Base Plate Depth: 1-3/8"

Location Type: Suitable for Dry Locations

Bulbs Included: No

Bulb Type: Candelabra E-12 Wattage per Bulb: 60

UL 1598 / CSA C22.2 No 250.0