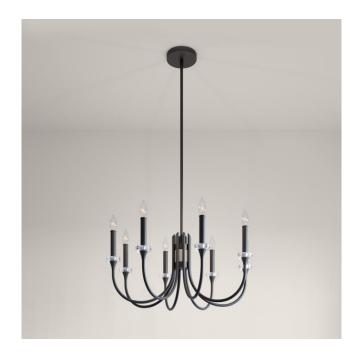

### BLACKPOOL 8-LIGHT CHANDELIER - BLACK

SKU: 440458 Code: PHHL6448

#### **FEATURES**

Installation Type: Ceiling Mount

Design: Modern Product Finish: Black Material: Steel Width: 25-3/8" Height: 14"

Base Plate Length: 3/4" Base Plate Diameter: 5"

Mounting Hardware Included: Yes

Shade Material: Steel Number of Bulbs: 8 Base Plate Depth: 3/4"

Location Type: Suitable for Dry Locations

Bulbs Included: No

Bulb Type: Candelabra E-12 Wattage per Bulb: 60

Downrod/Chain Length: (1) 6" and (4) 12"