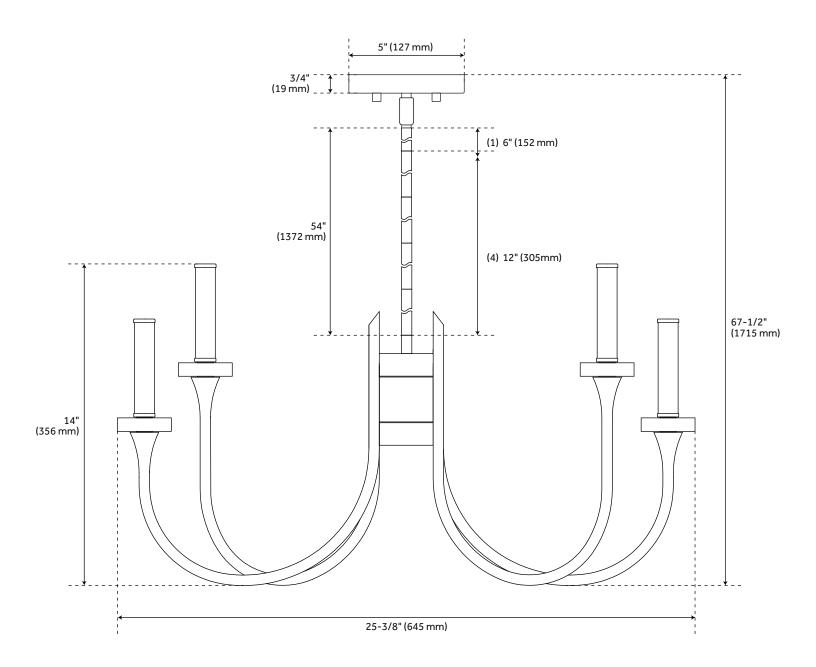

#### **FEATURES**

Installation Type: Ceiling Mount

Design: Modern Product Finish: Black Material: Steel Width: 25-3/8" Height: 14"

Base Plate Length: 3/4" Base Plate Diameter: 5"

Mounting Hardware Included: Yes

Shade Material: Steel Number of Bulbs: 8 Base Plate Depth: 3/4"

Location Type: Suitable for Dry Locations

Bulbs Included: No

Bulb Type: Candelabra E-12 Wattage per Bulb: 60

Downrod/Chain Length: (1) 6" and (4) 12"

#### **ADDITIONAL FEATURES**

- Hardwired.
- Maximum hanging height: 67-5/8".
- Cannot be mounted on a sloped ceiling

**REVISED 3/21/2023** 