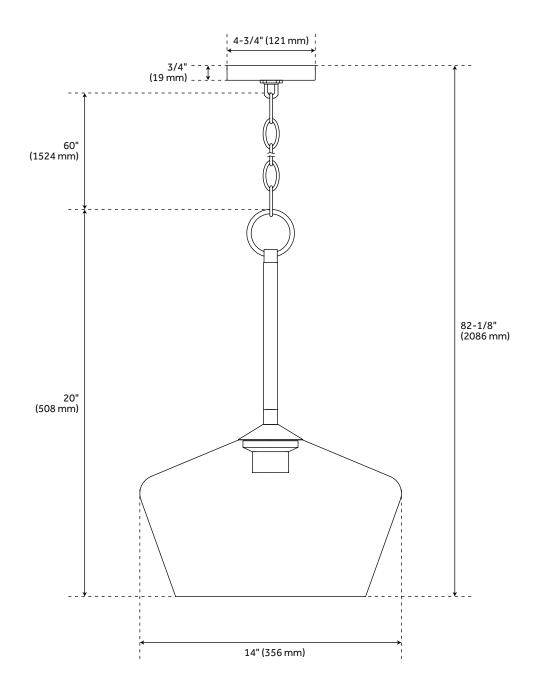

## FEATURES

Installation Type: Ceiling Mount Design: Modern Product Finish: Polished Nickel Material: Steel Width: 14" Height: 20" Base Plate Length: 3/4" Base Plate Diameter: 4-3/4" Mounting Hardware Included: Yes Shade Finish: Clear Shade Material: Glass Number of Bulbs: 1 Base Plate Depth: 3/4" Location Type: Suitable for Dry Locations **Bulbs Included: No** Bulb Type: Medium E-26 Wattage per Bulb: 60 Downrod/Chain Length: 60" Remote Included: No

## GREENWICH PENDANT LIGHT - SINGLE LIGHT - POLISHED NICKEL

SKU: 440500 Code: PHPL6461

**ADDITIONAL FEATURES** 

- Hardwired.
- Maximum hanging height: 82-1/8".