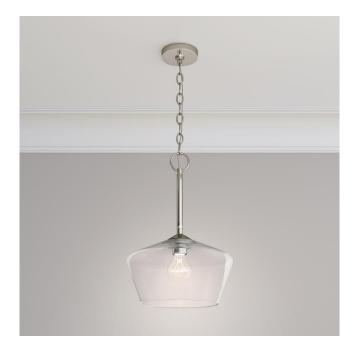

## GREENWICH PENDANT LIGHT - SINGLE LIGHT -POLISHED NICKEL

SKU: 440500 Code: PHPL6461

UL 1598 / CSA C22.2 No 250.0

## FEATURES

Installation Type: Ceiling Mount Design: Modern Product Finish: Polished Nickel Material: Steel Width: 14" Height: 20" Base Plate Length: 3/4" Base Plate Diameter: 4-3/4" Mounting Hardware Included: Yes Shade Finish: Clear Shade Material: Glass Number of Bulbs: 1 Base Plate Depth: 3/4" Location Type: Suitable for Dry Locations **Bulbs Included: No** Bulb Type: Medium E-26 Wattage per Bulb: 60 Downrod/Chain Length: 60" Remote Included: No