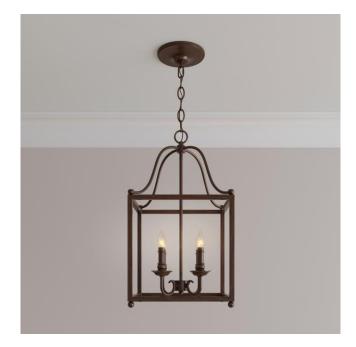

### JACKSON 4-LIGHT PENDANT CHANDELIER - WARM BRONZE

SKU: 440540 Code: PHPL5324

UL 1598 / CSA C22.2 No 250.0

#### FEATURES

Installation Type: Ceiling Mount Design: Traditional Product Finish: Warm Bronze Material: Metal Width: 14" Height: 25-1/2" Mounting Hardware Included: Yes **Reversible Mounting: Yes** Shade Finish: Warm Bronze Shade Material: Metal Number of Bulbs: 4 Location Type: Suitable for Dry Locations **Bulbs Included: No** Bulb Type: Candelabra E-12 Wattage per Bulb: 60 Remote Included: No Weight: 16 Wire Length: 180 Voltage: 110