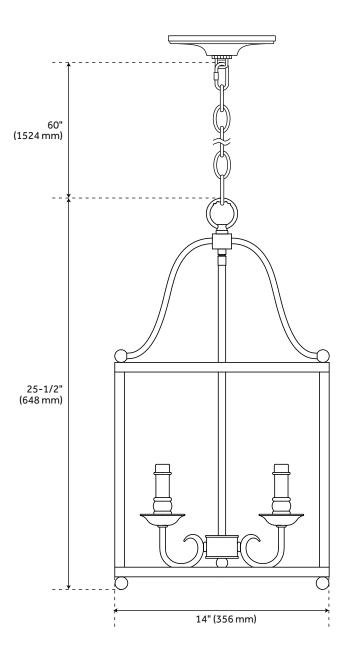

#### FEATURES

Installation Type: Ceiling Mount Design: Traditional Product Finish: Warm Bronze Material: Metal Width: 14" Height: 25-1/2" Mounting Hardware Included: Yes **Reversible Mounting: Yes** Shade Finish: Warm Bronze Shade Material: Metal Number of Bulbs: 4 Location Type: Suitable for Dry Locations **Bulbs Included: No** Bulb Type: Candelabra E-12 Wattage per Bulb: 60 Remote Included: No Weight: 16 Wire Length: 180 Voltage: 110

# JACKSON 4-LIGHT PENDANT CHANDELIER -WARM BRONZE

SKU: 440540 PHPL5324

All dimensions and specifications are nominal and may vary. Use actual products for accuracy in critical situations.

See Website For Warranty Information signaturehardware.com/warranty