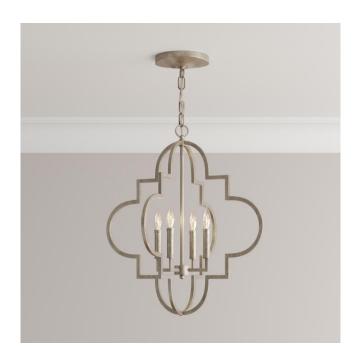

### ALDRICH 4-LIGHT PENDANT CHANDELIER - GILDED **SILVER**

SKU: 440544 Code: PHPL5654

#### **FEATURES**

Installation Type: Ceiling Mount

Design: Glam

Product Finish: Gilded Silver

Material: Metal Width: 22" Height: 24-5/8"

Mounting Hardware Included: Yes

Shade Material: Metal Number of Bulbs: 4

Location Type: Suitable for Dry Locations

Bulbs Included: No

Bulb Type: Candelabra E-12 Wattage per Bulb: 60 Remote Included: No

UL 1598 / CSA C22.2 No 250.0