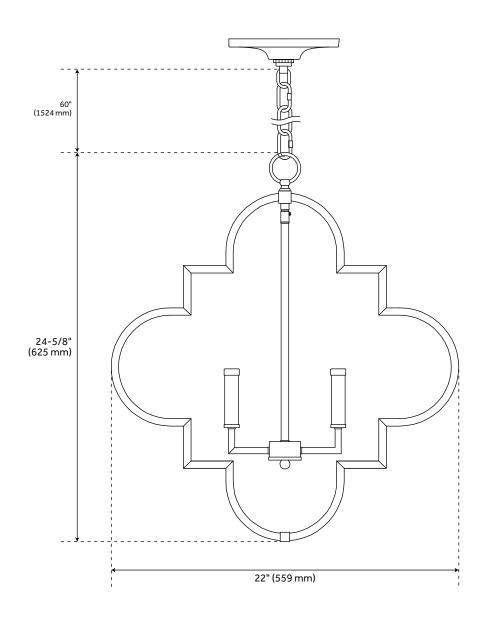

#### **FEATURES**

Installation Type: Ceiling Mount

Design: Glam

Product Finish: Gilded Silver

Material: Metal Width: 22" Height: 24-5/8"

Mounting Hardware Included: Yes

Shade Material: Metal Number of Bulbs: 4

# ALDRICH 4-LIGHT PENDANT CHANDELIER - GILDED SILVER

SKU: 440544 PHPL5654

All dimensions and specifications are nominal and may vary. Use actual products for accuracy in critical situations.