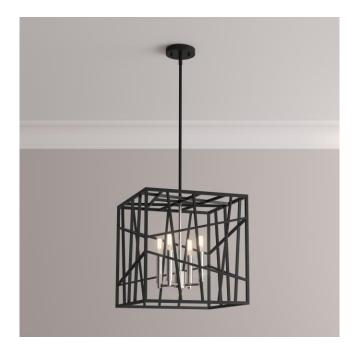

## DULANCEY 4-LIGHT PENDANT CHANDELIER -TEXTURED BLACK/POLISHED NICKEL

SKU: 440629 Code: PHPL6384

## FEATURES

Installation Type: Ceiling Mount Design: Modern Product Finish: Textured Black Material: Iron Width: 18" Height: 18-3/4" Base Plate Length: 3/4" Base Plate Diameter: 5-1/8" Mounting Hardware Included: Yes Shade Material: Metal Number of Bulbs: 4 Base Plate Depth: 3/4" Location Type: Suitable for Dry Locations **Bulbs Included: No** Bulb Type: Candelabra E-12 Wattage per Bulb: 60 Remote Included: No