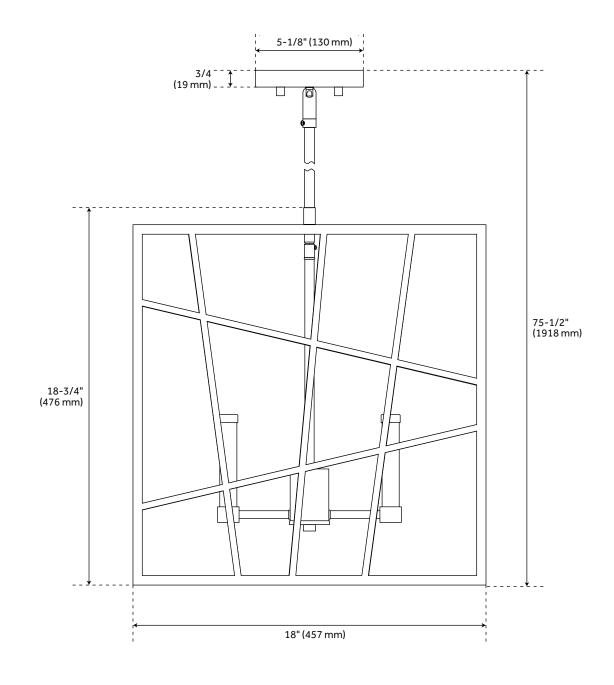

## FEATURES

Installation Type: Ceiling Mount Design: Modern Product Finish: Textured Black Material: Iron Width: 18" Height: 18-3/4" Base Plate Length: 3/4" Base Plate Diameter: 5-1/8" Mounting Hardware Included: Yes Shade Material: Metal Number of Bulbs: 4 Base Plate Depth: 3/4" Location Type: Suitable for Dry Locations **Bulbs Included: No** Bulb Type: Candelabra E-12 Wattage per Bulb: 60 Remote Included: No

## DULANCEY 4-LIGHT PENDANT CHANDELIER -TEXTURED BLACK/POLISHED NICKEL

SKU: 440629 Code: PHPL6384

**ADDITIONAL FEATURES** 

- Hardwired.
- Maximum hanging height: 75-1/2".