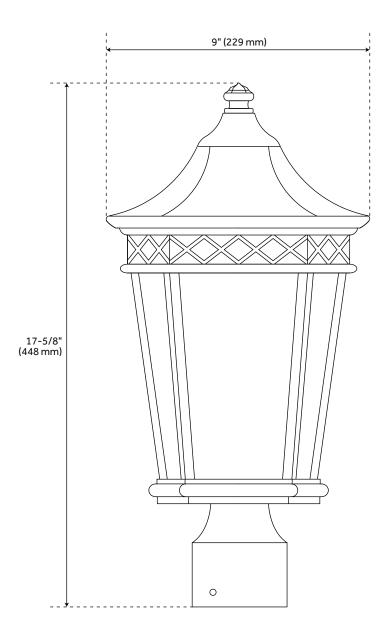

#### **FEATURES**

Installation Type: Post Mount

Design: Traditional Product Finish: Black Material: Aluminum

Width: 9"

Height: 17-5/8"

Mounting Hardware Included: Yes

Shade Finish: Clear Shade Material: Glass Number of Bulbs: 2

# FOXFIELD 2-LIGHT OUTDOOR POST LANTERN - BLACK

SKU: 440649 PHEL5103

All dimensions and specifications are nominal and may vary. Use actual products for accuracy in critical situations.