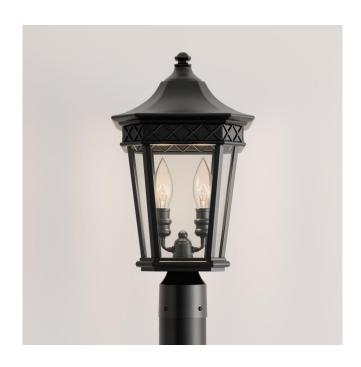

### FOXFIELD 2-LIGHT OUTDOOR POST LANTERN - BLACK

SKU: 440649 Code: PHEL5103

#### **FEATURES**

Installation Type: Post Mount

Design: Traditional Product Finish: Black Material: Aluminum

Width: 9"

Height: 17-5/8"

Mounting Hardware Included: Yes

Shade Finish: Clear Shade Material: Glass Number of Bulbs: 2

Location Type: Suitable for Wet Locations

Bulbs Included: No

Bulb Type: Candelabra E-12 Wattage per Bulb: 60

UL 1598 / CSA C22.2 No 250.0

REVISED 3/21/2023