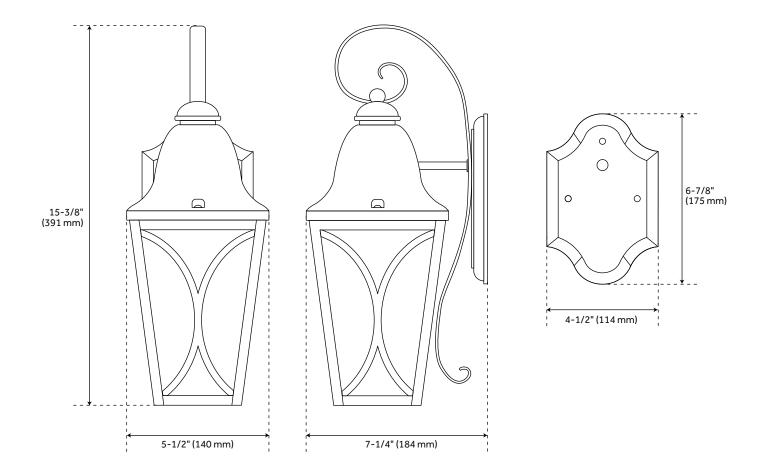

## FEATURES

Installation Type: Wall Mount **Design: Traditional Product Finish: Black** Material: Aluminum Width: 5-1/2" Height: 15-3/8" Base Plate Height: 6-7/8" Base Plate Diameter: 4-1/2" Mounting Hardware Included: Yes Shade Finish: Clear Shade Material: Glass Number of Bulbs: 1 Location Type: Suitable for Wet Locations Bulbs Included: No Bulb Type: Medium E-26 Wattage per Bulb: 60

## CARDIGAN SINGLE LIGHT OUTDOOR ENTRANCE WALL SCONCE - BLACK BRONZE

SKU: 440656 PHEL4200

All dimensions and specifications are nominal and may vary. Use actual products for accuracy in critical situations.