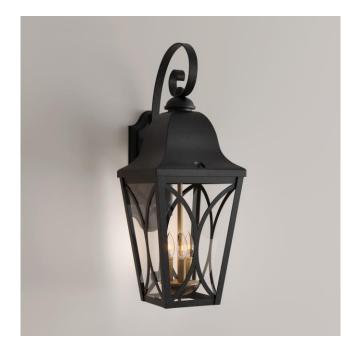

## CARDIGAN OUTDOOR ENTRANCE WALL SCONCE -SINGLE LIGHT - BLACK BRONZE

SKU: 440656 Code: PHEL4200

## FEATURES

Installation Type: Wall Mount **Design: Traditional Product Finish: Black** Material: Aluminum Width: 5-1/2" Height: 15-3/8" Base Plate Height: 6-7/8" Base Plate Diameter: 4-1/2" Mounting Hardware Included: Yes Shade Finish: Clear Shade Material: Glass Number of Bulbs: 1 Location Type: Suitable for Wet Locations Bulbs Included: No Bulb Type: Medium E-26 Wattage per Bulb: 60