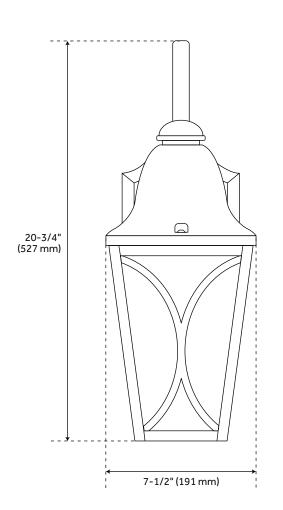

## **FEATURES**

Installation Type: Wall Mount

Design: Traditional Product Finish: Black Material: Aluminum Width: 7-1/2" Height: 20-3/4" Base Plate Height: 9"

Base Plate Diameter: 4-1/2" Mounting Hardware Included: Yes