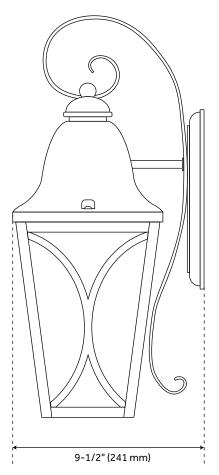

## **FEATURES**

Installation Type: Wall Mount

Design: Traditional Product Finish: Black Material: Aluminum Width: 7-1/2" Height: 20-3/4" Base Plate Height: 9"

Base Plate Diameter: 4-1/2" Mounting Hardware Included: Yes