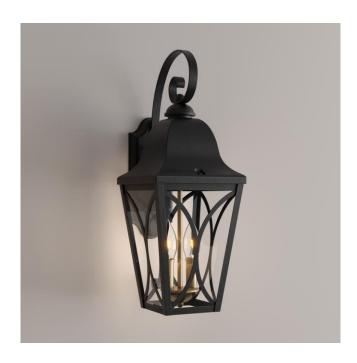

## CARDIGAN 2-LIGHT OUTDOOR ENTRANCE WALL SCONCE - BLACK BRONZE

SKU: 440657 Code: PHEL4201

## **FEATURES**

Installation Type: Wall Mount

Design: Traditional Product Finish: Black Material: Aluminum Width: 7-1/2" Height: 20-3/4" Base Plate Height: 9"

Base Plate Diameter: 4-1/2" Mounting Hardware Included: Yes

Shade Finish: Clear Shade Material: Glass Number of Bulbs: 2

Location Type: Suitable for Wet Locations

Bulbs Included: No

Bulb Type: Candelabra E-12 Wattage per Bulb: 60

ASSE 1016 Type P/T