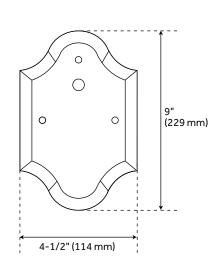

## **FEATURES**

Installation Type: Wall Mount

Design: Traditional Product Finish: Black Material: Aluminum Width: 7-1/2" Height: 20-3/4" Base Plate Height: 9"

Base Plate Diameter: 4-1/2" Mounting Hardware Included: Yes