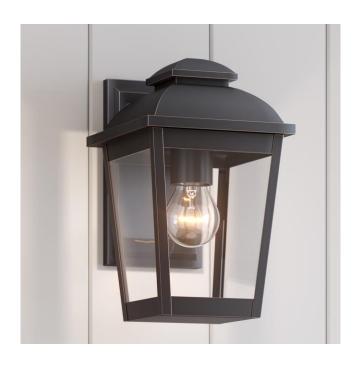

## 11" GOODWIN OUTDOOR ENTRANCE WALL SCONCE - SINGLE LIGHT - OIL RUBBED BRONZE

SKU: 440659 Code: PHEL4300

## **FEATURES**

Installation Type: Wall Mount

Design: Traditional

Product Finish: Oil Rubbed Bronze

Material: Aluminum

Width: 7"

Height: 11-1/2"

Base Plate Height: 8-3/8" Base Plate Diameter: 4-5/8" Mounting Hardware Included: Yes

Shade Finish: Clear Shade Material: Glass Number of Bulbs: 1

Location Type: Suitable for Wet Locations

Bulbs Included: No Bulb Type: Medium E-26 Wattage per Bulb: 100

UL 1598 / CSA C22.2 No 250.0