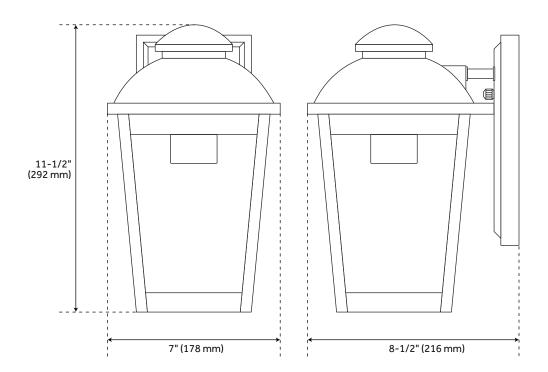

## **FEATURES**

Installation Type: Wall Mount

Design: Traditional

Product Finish: Oil Rubbed Bronze

Material: Aluminum

Width: 7"

Height: 11-1/2"

Base Plate Height: 8-3/8" Base Plate Diameter: 4-5/8" Mounting Hardware Included: Yes