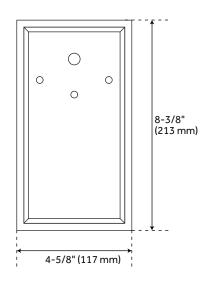

## **FEATURES**

Installation Type: Wall Mount

Design: Traditional

Product Finish: Oil Rubbed Bronze

Material: Aluminum

Width: 7"

Height: 11-1/2"

Base Plate Height: 8-3/8" Base Plate Diameter: 4-5/8" Mounting Hardware Included: Yes