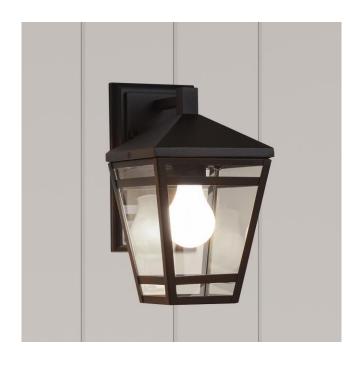

## EDGEHILL OUTDOOR ENTRANCE WALL SCONCE - SINGLE LIGHT - BLACK

SKU: 440664 Code: PHEL4500

UL 1598 / CSA C22.2 No 250.0

## **FEATURES**

Installation Type: Wall Mount

Design: Traditional Product Finish: Black Material: Aluminum

Width: 6"

Height: 10-1/8" Depth: 7-3/8"

Base Plate Length: 1"

Mounting Hardware Included: Yes

Shade Finish: Clear Shade Material: Glass Number of Bulbs: 1 Base Plate Width: 4-3/8" Base Plate Depth: 1"