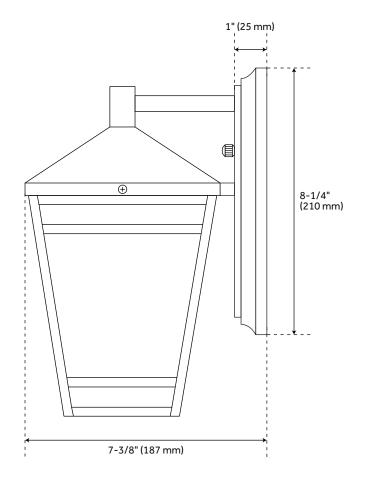

## **FEATURES**

Installation Type: Wall Mount

Design: Traditional Product Finish: Black Material: Aluminum

Width: 6"

Height: 10-1/8" Depth: 7-3/8"

Base Plate Length: 1"

Mounting Hardware Included: Yes

Shade Finish: Clear Shade Material: Glass Number of Bulbs: 1 Base Plate Width: 4-3/8" Base Plate Depth: 1"