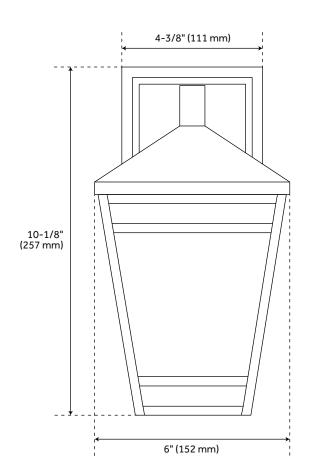

## **FEATURES**

Installation Type: Wall Mount

Design: Traditional Product Finish: Black Material: Aluminum

Width: 6"

Height: 10-1/8" Depth: 7-3/8"

Base Plate Length: 1"

Mounting Hardware Included: Yes

Shade Finish: Clear Shade Material: Glass Number of Bulbs: 1 Base Plate Width: 4-3/8" Base Plate Depth: 1"