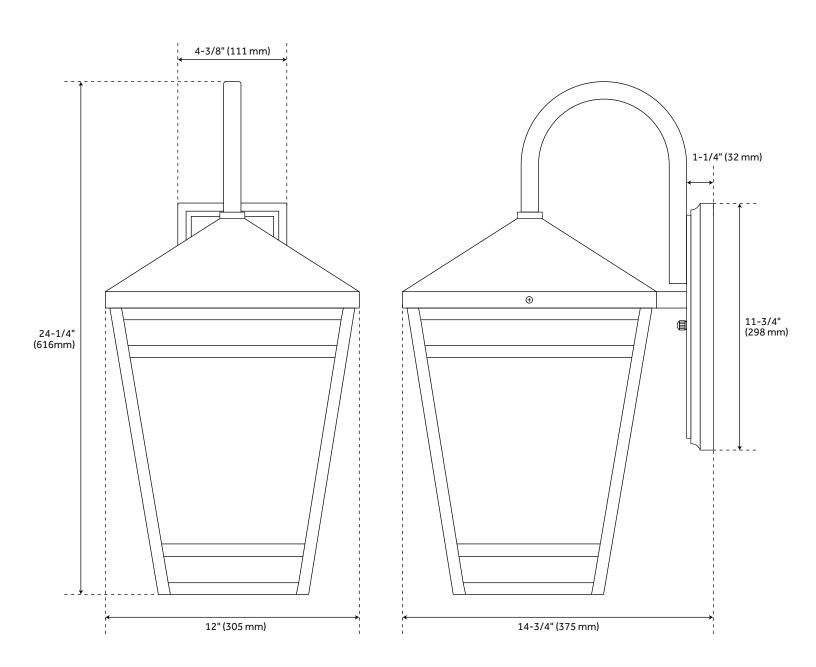

## **FEATURES**

Installation Type: Wall Mount

Design: Traditional Product Finish: Black Material: Aluminum Width: 11-3/4" Height: 24-1/4" Depth: 14-3/4"

Base Plate Length: 1-1/4"

Mounting Hardware Included: Yes

Shade Finish: Clear Shade Material: Glass Number of Bulbs: 3 Base Plate Width: 4-3/8" Base Plate Depth: 1-1/4"

Location Type: Suitable for Wet Locations

Bulbs Included: No

Bulb Type: Candelabra E-12 Wattage per Bulb: 60

## EDGEHILL 24" 3-LIGHT OUTDOOR ENTRANCE WALL SCONCE - BLACK

SKU: 440667 PHEL4503

All dimensions and specifications are nominal and may vary. Use actual products for accuracy in critical situations.