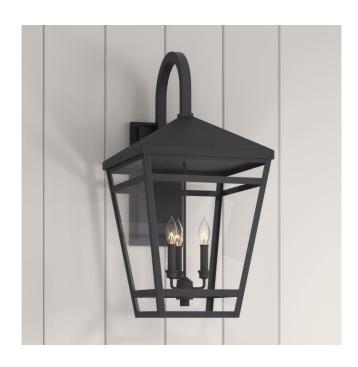

## EDGEHILL 3-LIGHT OUTDOOR ENTRANCE WALL SCONCE - BLACK

SKU: 440667 Code: PHEL4503

UL 1598 / CSA C22.2 No 250.0

## **FEATURES**

Installation Type: Wall Mount

Design: Traditional Product Finish: Black Material: Aluminum Width: 11-3/4" Height: 24-1/4" Depth: 14-3/4"

Base Plate Length: 1-1/4"

Mounting Hardware Included: Yes

Shade Finish: Clear Shade Material: Glass Number of Bulbs: 3 Base Plate Width: 4-3/8" Base Plate Depth: 1-1/4"

Location Type: Suitable for Wet Locations

Bulbs Included: No

Bulb Type: Candelabra E-12 Wattage per Bulb: 60