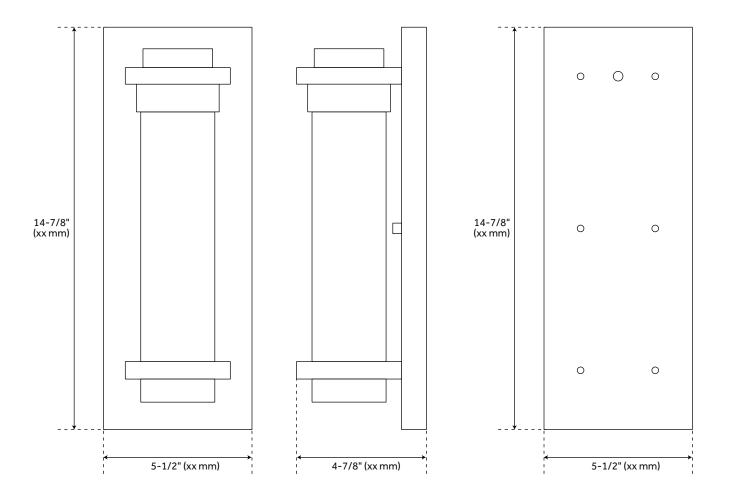

## **FEATURES**

Installation Type: Wall Mount

Design: Modern Product Finish: Black Material: Aluminum Width: 5-1/2" Height: 14-7/8"

Base Plate Height: 14-7/8"
Base Plate Diameter: 5-1/2"
Mounting Hardware Included: Yes

Shade Finish: White Shade Material: Glass Number of Bulbs: 1

Location Type: Suitable for Wet Locations

Bulbs Included: Yes Bulb Type: Integrated LED Wattage per Bulb: 11 Extension: 4-7/8"

Weight: 5.06

Sloped Ceiling Compatible: No Color Temperature (Kelvin): 3000K

## RIGGINS SINGLE LIGHT OUTDOOR ENTRANCE LED WALL SCONCE - BLACK

SKU: 440668 PHEL4600

All dimensions and specifications are nominal and may vary. Use actual products for accuracy in critical situations.