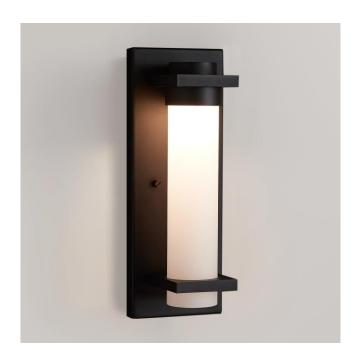

## RIGGINS OUTDOOR ENTRANCE WALL SCONCE - SINGLE LED LIGHT - BLACK

SKU: 440668 Code: PHEL4600

UL 1598 / CSA C22.2 No 250.0

## **FEATURES**

Installation Type: Wall Mount

Design: Modern Product Finish: Black Material: Aluminum Width: 5-1/2" Height: 14-7/8"

Base Plate Height: 14-7/8"
Base Plate Diameter: 5-1/2"
Mounting Hardware Included: Yes

Shade Finish: White Shade Material: Glass Number of Bulbs: 1

Location Type: Suitable for Wet Locations

Bulbs Included: Yes Bulb Type: Integrated LED Wattage per Bulb: 11 Extension: 4-7/8"

Weight: 5.06

Sloped Ceiling Compatible: No Color Temperature (Kelvin): 3000K

Lumens: 640 Voltage: 110