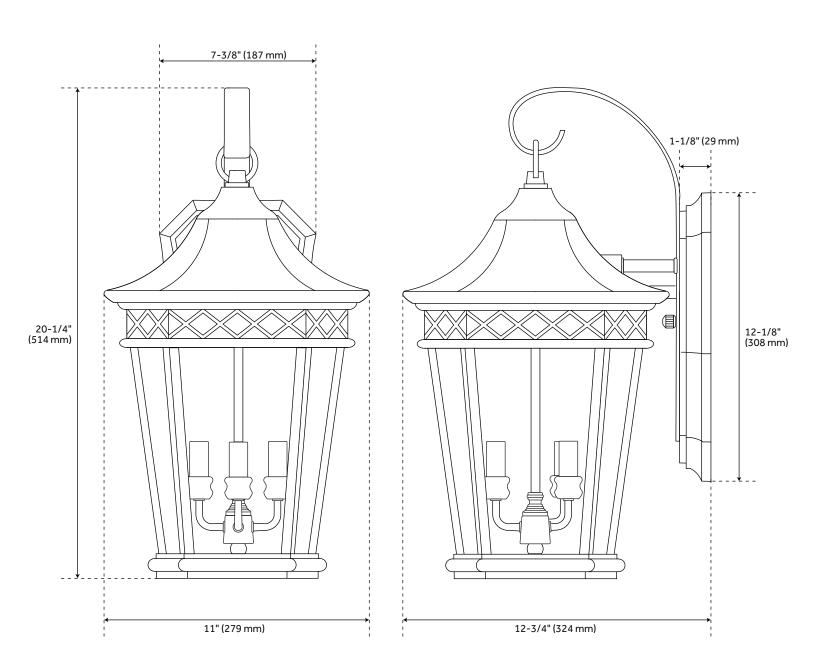

## **FEATURES**

Installation Type: Wall Mount

Design: Traditional Product Finish: Black Material: Aluminum

Width: 11" Height: 20-1/4"

Base Plate Length: 1-1/8" Base Plate Height: 12-1/8"

Mounting Hardware Included: Yes

Shade Finish: Clear Shade Material: Glass Number of Bulbs: 3 Base Plate Width: 7-3/8" Base Plate Depth: 1-1/8"

Location Type: Suitable for Wet Locations

Bulbs Included: No

Bulb Type: Candelabra E-12 Wattage per Bulb: 60

## FOXFIELD 20" 3-LIGHT OUTDOOR ENTRANCE WALL SCONCE - BLACK

SKU: 440678 PHEL5102

All dimensions and specifications are nominal and may vary. Use actual products for accuracy in critical situations.