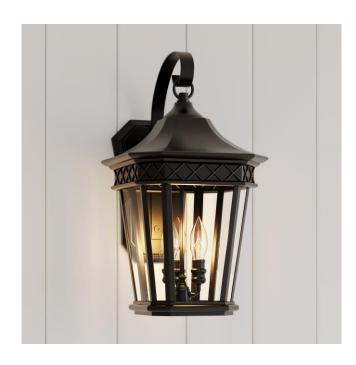

## FOXFIELD 3-LIGHT OUTDOOR ENTRANCE WALL SCONCE - BLACK

SKU: 440678 Code: PHEL5102

UL 1598 / CSA C22.2 No 250.0

## **FEATURES**

Installation Type: Wall Mount

Design: Traditional Product Finish: Black Material: Aluminum

Width: 11" Height: 20-1/4"

Base Plate Length: 1-1/8" Base Plate Height: 12-1/8"

Mounting Hardware Included: Yes

Shade Finish: Clear Shade Material: Glass Number of Bulbs: 3 Base Plate Width: 7-3/8" Base Plate Depth: 1-1/8"

Location Type: Suitable for Wet Locations

Bulbs Included: No

Bulb Type: Candelabra E-12 Wattage per Bulb: 60