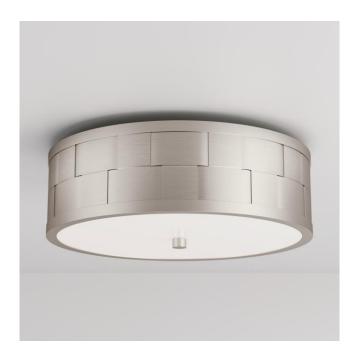

## NASSAU 3-LIGHT FLUSH-MOUNT CEILING LIGHT -**BRUSHED NICKEL**

SKU: 440713 Code: PHFL4151

## **FEATURES**

Installation Type: Ceiling Mount

Design: Glam

Product Finish: Brushed Nickel

Material: Glass Length: 15" Width: 15" Height: 5-3/4"

Mounting Hardware Included: Yes Shade Finish: Brushed Nickel

Shade Material: Steel Number of Bulbs: 3

Location Type: Suitable for Dry Locations

Bulbs Included: No Bulb Type: Medium E-26 Wattage per Bulb: 60

UL 1598 / CSA C22.2 No 250.0

REVISED 3/21/2023