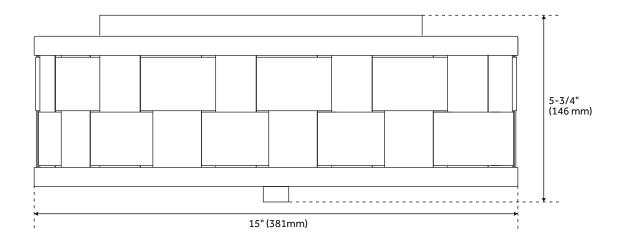

## **FEATURES**

Installation Type: Ceiling Mount

Design: Glam

Product Finish: Brushed Nickel

Material: Glass Length: 15" Width: 15" Height: 5-3/4"

Mounting Hardware Included: Yes Shade Finish: Brushed Nickel

## NASSAU 3-LIGHT FLUSH-MOUNT CEILING LIGHT - BRUSHED NICKEL

SKU: 440713 PHFL4151

All dimensions and specifications are nominal and may vary. Use actual products for accuracy in critical situations.