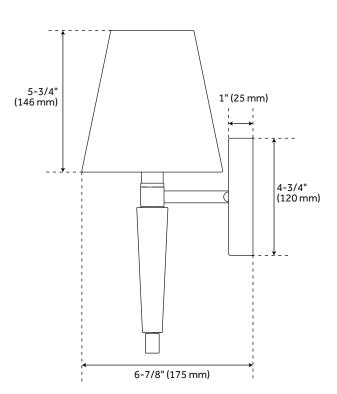

## **FEATURES**

Installation Type: Wall Mount

Design: Glam

Product Finish: Polished Nickel

Material: Metal Width: 5-5/8" Height: 13" Depth: 6-7/8"

Base Plate Diameter: 4-3/4" Mounting Hardware Included: Yes

Shade Finish: White Shade Material: Fabric Number of Bulbs: 1 Base Plate Depth: 1"

Location Type: Suitable for Dry Locations

Bulbs Included: No

Bulb Type: Candelabra E-12 Wattage per Bulb: 60

Extension: 6-7/8" Weight: 1.98 Voltage: 120