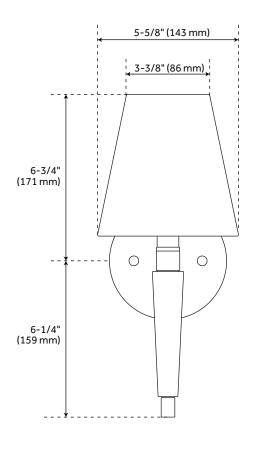

## **FEATURES**

Installation Type: Wall Mount

Design: Glam

Product Finish: Polished Nickel

Material: Metal Width: 5-5/8" Height: 13" Depth: 6-7/8"

Base Plate Diameter: 4-3/4" Mounting Hardware Included: Yes

Shade Finish: White Shade Material: Fabric Number of Bulbs: 1 Base Plate Depth: 1"

Location Type: Suitable for Dry Locations

Bulbs Included: No

Bulb Type: Candelabra E-12 Wattage per Bulb: 60

Extension: 6-7/8" Weight: 1.98 Voltage: 120