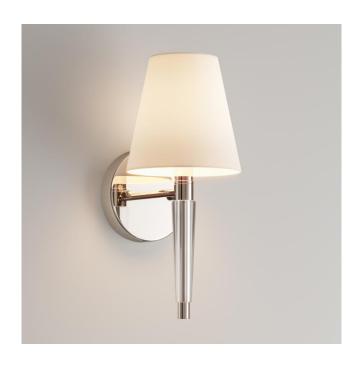

## MANTEO WALL SCONCE - SINGLE LIGHT CANDELABRA - POLISHED NICKEL

SKU: 440741 Code: PHWL3061

ASSE 1016 Type P/T

## **FEATURES**

Installation Type: Wall Mount

Design: Glam

Product Finish: Polished Nickel

Material: Metal Width: 5-5/8" Height: 13" Depth: 6-7/8"

Base Plate Diameter: 4-3/4" Mounting Hardware Included: Yes