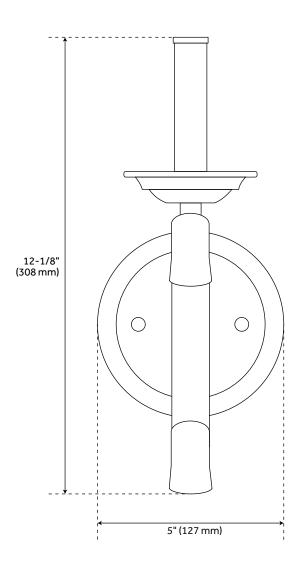

## **FEATURES**

Installation Type: Wall Mount

Design: Traditional

Product Finish: Carbon Bronze

Material: Metal Width: 5"

Height: 12-1/8" Depth: 4-1/2"

Base Plate Length: 3/4" Base Plate Diameter: 5"

Mounting Hardware Included: Yes

Shade Material: Steel Number of Bulbs: 1 Base Plate Depth: 3/4"

Location Type: Suitable for Dry Locations

Bulbs Included: No

Bulb Type: Candelabra E-12 Wattage per Bulb: 60

UL 1598 / CSA C22.2 No 250.0

REVISED 3/21/2023