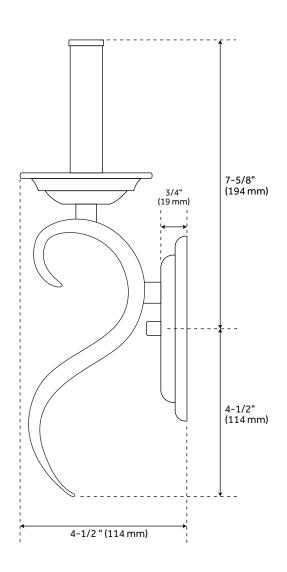

## **FEATURES**

Installation Type: Wall Mount

Design: Traditional

Product Finish: Carbon Bronze

Material: Metal Width: 5"

Height: 12-1/8" Depth: 4-1/2"

Base Plate Length: 3/4" Base Plate Diameter: 5"

Mounting Hardware Included: Yes

Shade Material: Steel Number of Bulbs: 1 Base Plate Depth: 3/4"

Location Type: Suitable for Dry Locations

Bulbs Included: No

Bulb Type: Candelabra E-12 Wattage per Bulb: 60

UL 1598 / CSA C22.2 No 250.0

REVISED 3/21/2023