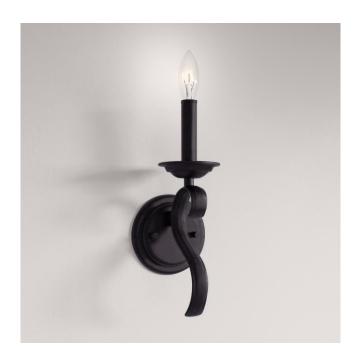

## BIRKDALE WALL SCONCE - SINGLE LIGHT CANDELABRA - CARBON BRONZE

SKU: 440744 Code: PHWL3081

## **FEATURES**

Installation Type: Wall Mount

Design: Traditional

Product Finish: Carbon Bronze

Material: Metal Width: 5"

Height: 12-1/8" Depth: 4-1/2"

Base Plate Length: 3/4" Base Plate Diameter: 5"

Mounting Hardware Included: Yes

Shade Material: Steel Number of Bulbs: 1 Base Plate Depth: 3/4"

Location Type: Suitable for Dry Locations

Bulbs Included: No

Bulb Type: Candelabra E-12 Wattage per Bulb: 60

UL 1598 / CSA C22.2 No 250.0

REVISED 3/21/2023