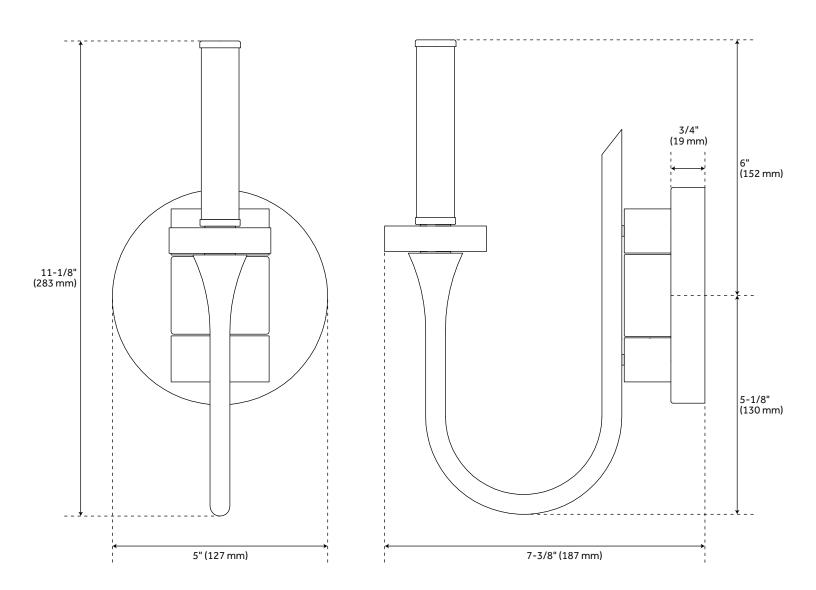

## BLACKPOOL VANITY SCONCE - SINGLE LIGHT CANDELABRA - BLACK

SKU: 440757 Code: PHWL3301

**FEATURES** 

Installation Type: Wall Mount

Design: Modern Product Finish: Black Material: Steel Width: 5"

Height: 11-1/8" Depth: 7-3/8"

Base Plate Length: 3/4" Base Plate Diameter: 5"

Mounting Hardware Included: Yes

Shade Material: Steel Number of Bulbs: 1 Base Plate Depth: 3/4"

Location Type: Suitable for Damp Locations

Bulbs Included: No