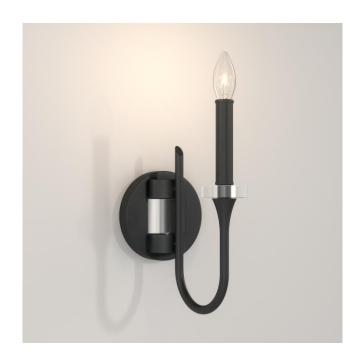

## BLACKPOOL VANITY SCONCE - SINGLE LIGHT CANDELABRA - BLACK

SKU: 440757 Code: PHWL3301

**FEATURES** 

Installation Type: Wall Mount

Design: Modern Product Finish: Black Material: Steel Width: 5"

Height: 11-1/8" Depth: 7-3/8"

Base Plate Length: 3/4" Base Plate Diameter: 5"

Mounting Hardware Included: Yes

Shade Material: Steel Number of Bulbs: 1 Base Plate Depth: 3/4"

Location Type: Suitable for Damp Locations

Bulbs Included: No

Bulb Type: Candelabra E-12 Wattage per Bulb: 60

UL 1598 / CSA C22.2 No 250.0