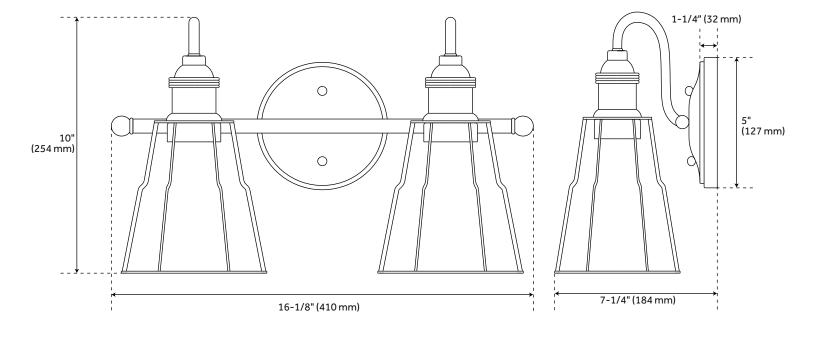

## FEATURES

Installation Type: Wall Mount **Design: Industrial** Product Finish: Chrome Material: Steel Width: 16-1/8" Height: 10" Depth: 7-1/4" Base Plate Diameter: 5" Mounting Hardware Included: Yes **Reversible Mounting: Yes** Shade Finish: Chrome Shade Material: Steel Number of Bulbs: 2 Base Plate Depth: 1-1/4" Location Type: Suitable for Damp Locations **Bulbs Included: No** Bulb Type: Medium E-26 Wattage per Bulb: 100 Extension: 7-1/4" Weight: 3.965 Sloped Ceiling Compatible: No Voltage: 110