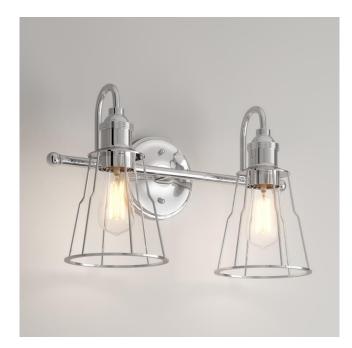

## MAGRUDER 2-LIGHT VANITY LIGHT - CHROME

SKU: 440766 Code: PHVL3062

UL 1598 / CSA C22.2 No 250.0

## FEATURES

Installation Type: Wall Mount **Design: Industrial** Product Finish: Chrome Material: Steel Width: 16-1/8" Height: 10" Depth: 7-1/4" Base Plate Diameter: 5" Mounting Hardware Included: Yes **Reversible Mounting: Yes** Shade Finish: Chrome Shade Material: Steel Number of Bulbs: 2 Base Plate Depth: 1-1/4" Location Type: Suitable for Damp Locations **Bulbs Included: No** Bulb Type: Medium E-26 Wattage per Bulb: 100 Extension: 7-1/4" Weight: 3.965 Sloped Ceiling Compatible: No Voltage: 110