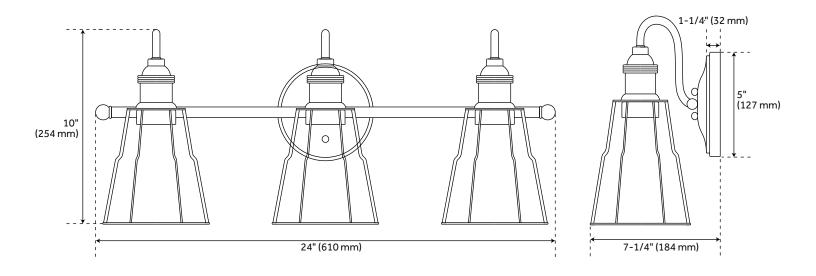

## **FEATURES**

Installation Type: Wall Mount

Design: Industrial Product Finish: Chrome

Material: Steel Width: 24" Height: 10" Depth: 7-1/4"

Base Plate Diameter: 5"

Mounting Hardware Included: Yes

Reversible Mounting: Yes Shade Finish: Chrome Shade Material: Steel Number of Bulbs: 3 Base Plate Depth: 1-1/4"

Location Type: Suitable for Damp Locations

Bulbs Included: No Bulb Type: Medium E-26 Wattage per Bulb: 100 Extension: 7-1/4" Weight: 5.615

Sloped Ceiling Compatible: No

Voltage: 110

REVISED 4/2/2023