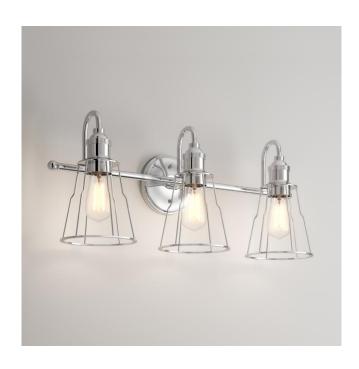

## MAGRUDER 3-LIGHT VANITY LIGHT - CHROME

SKU: 440787 Code: PHVL3063

UL 1598 / CSA C22.2 No 250.0

## **FEATURES**

Installation Type: Wall Mount

Design: Industrial Product Finish: Chrome

Material: Steel Width: 24" Height: 10" Depth: 7-1/4"

Base Plate Diameter: 5"

Mounting Hardware Included: Yes

Reversible Mounting: Yes Shade Finish: Chrome Shade Material: Steel Number of Bulbs: 3 Base Plate Depth: 1-1/4"

Location Type: Suitable for Damp Locations

Bulbs Included: No Bulb Type: Medium E-26 Wattage per Bulb: 100 Extension: 7-1/4" Weight: 5.615

Sloped Ceiling Compatible: No

Voltage: 110

REVISED 4/2/2023