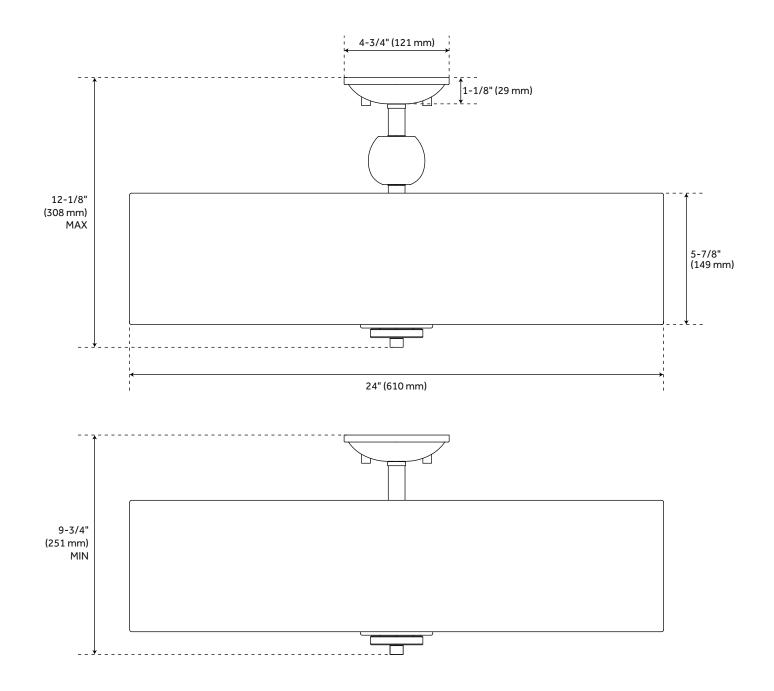

#### FEATURES

Installation Type: Ceiling Mount Design: Traditional Product Finish: Polished Nickel Material: Steel Width: 24" Height: 9-7/8" Base Plate Length: 1-1/8" Base Plate Diameter: 4-3/4" Mounting Hardware Included: Yes Shade Finish: White Shade Material: Fabric Number of Bulbs: 6 Base Plate Depth: 1-1/8" Location Type: Suitable for Dry Locations **Bulbs Included: No** Bulb Type: Medium E-26 Wattage per Bulb: 100

#### **ADDITIONAL FEATURES**

- Hardwired.
- Maximum hanging height: 12-1/8".
- Minimum hanging height: 9-7/8"