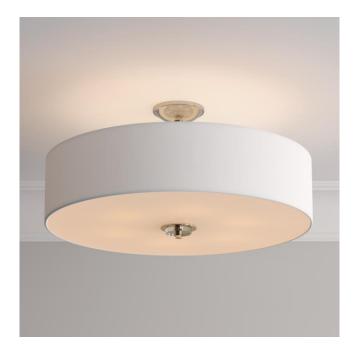

### BANKLOFT 6-LIGHT SEMI-FLUSH-MOUNT DRUM LIGHT - POLISHED NICKEL

SKU: 440804 Code: PHSFL4006

#### FEATURES

Installation Type: Ceiling Mount Design: Traditional Product Finish: Polished Nickel Material: Steel Width: 24" Height: 9-7/8" Base Plate Length: 1-1/8" Base Plate Diameter: 4-3/4" Mounting Hardware Included: Yes Shade Finish: White Shade Material: Fabric Number of Bulbs: 6 Base Plate Depth: 1-1/8" Location Type: Suitable for Dry Locations **Bulbs Included: No** Bulb Type: Medium E-26 Wattage per Bulb: 100