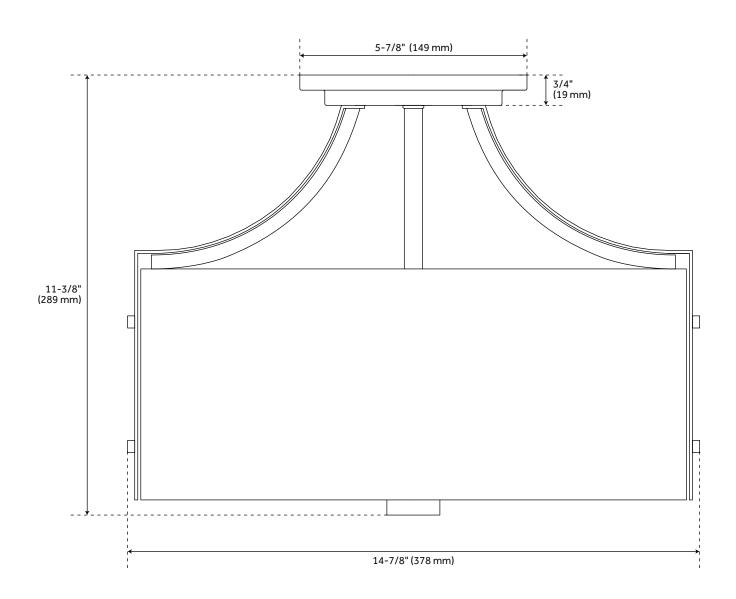

## **FEATURES**

Installation Type: Ceiling Mount

Design: Traditional

Product Finish: Brushed Nickel

Material: Steel Width: 14-7/8" Height: 11-3/8"

Base Plate Length: 3/4"
Base Plate Diameter: 5-7/8"
Mounting Hardware Included: Yes

Shade Finish: White Shade Material: Fabric Number of Bulbs: 3 Base Plate Depth: 3/4"

Location Type: Suitable for Dry Locations

REVISED 3/21/2023

Bulbs Included: No Bulb Type: Medium E-26 Wattage per Bulb: 60

## HIGHFIELD 3-LIGHT SEMI-FLUSH-MOUNT DRUM LIGHT - BRUSHED NICKEL

SKU: 440806 PHSFL4203

All dimensions and specifications are nominal and may vary. Use actual products for accuracy in critical situations.