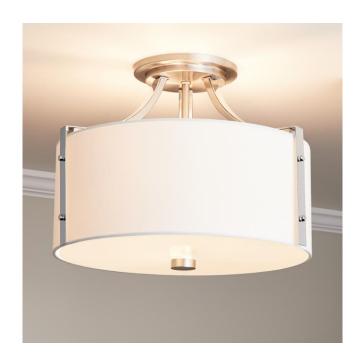

## HIGHFIELD 3-LIGHT SEMI-FLUSH-MOUNT DRUM LIGHT - BRUSHED NICKEL

SKU: 440806 Code: PHSFL4203

## **FEATURES**

Installation Type: Ceiling Mount

Design: Traditional

Product Finish: Brushed Nickel

Material: Steel Width: 14-7/8" Height: 11-3/8"

Base Plate Length: 3/4"
Base Plate Diameter: 5-7/8"
Mounting Hardware Included: Yes

Shade Finish: White Shade Material: Fabric Number of Bulbs: 3 Base Plate Depth: 3/4"

Location Type: Suitable for Dry Locations

REVISED 3/21/2023

Bulbs Included: No Bulb Type: Medium E-26 Wattage per Bulb: 60