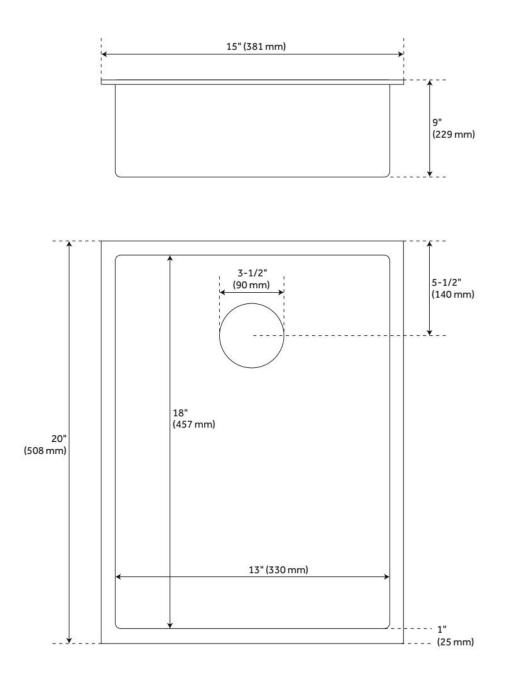

## 15" ATLAS STAINLESS STEEL UNDERMOUNT PREP SINK - GUNMETAL BLACK

SKU: 441059 Code: SH441059

## FEATURES

Material: Stainless Steel Product Finish: Gunmetal Black Installation Type: Undermount Shape: Rectangle Drain Placement: Center Rear Fits Drain Hole Size: 3-1/2" Faucet Centers: No Faucet Hole Overflow Hole: No Mounting Hardware Included: Yes

## 15" ATLAS STAINLESS STEEL UNDERMOUNT PREP SINK - GUNMETAL BLACK

SKU: 441059 Code: SH441059

REVISED 7/15/2024

(ISI) SIGNATURE HARDWARE