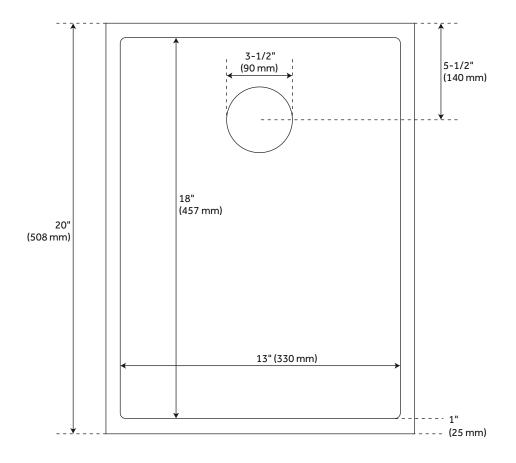

## 15" ATLAS STAINLESS STEEL UNDERMOUNT PREP SINK - MATTE GOLD

SKU: 441060 Code: SH441060

## **FEATURES**

Material: Stainless Steel Product Finish: Matte Gold Installation Type: Undermount

Shape: Rectangle

Drain Placement: Center Rear Fits Drain Hole Size: 3-1/2" Faucet Centers: No Faucet Hole

Overflow Hole: No

Mounting Hardware Included: Yes

Optional Accessory: Strainer: 441101, 453544, Basin Grid: 459694

ASME A112.19.3/CSA B45.4, Massachusetts Accepted, LISTED ID: 514391