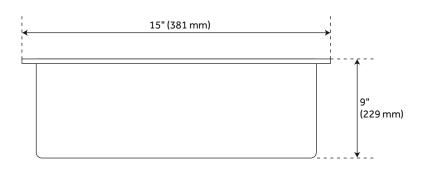

## 15" ATLAS STAINLESS STEEL UNDERMOUNT PREP SINK - MATTE GOLD

SKU: 441060 Code: SH441060

## **FEATURES**

Material: Stainless Steel Product Finish: Matte Gold Installation Type: Undermount

Shape: Rectangle

Drain Placement: Center Rear Fits Drain Hole Size: 3-1/2" Faucet Centers: No Faucet Hole