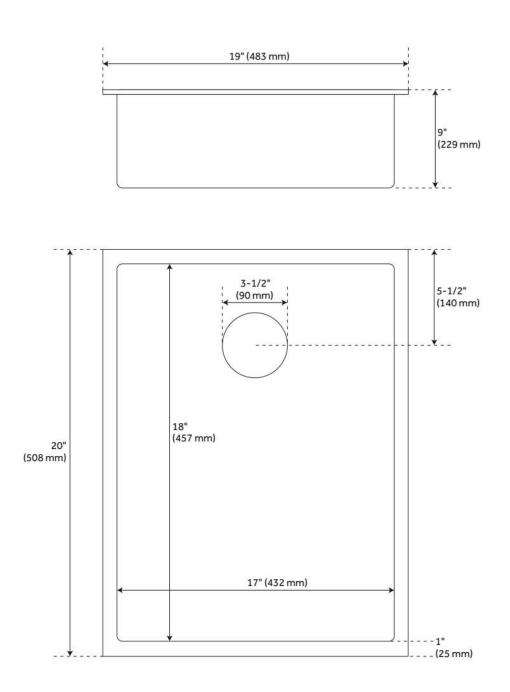

## 19" ATLAS STAINLESS STEEL UNDERMOUNT PREP SINK - GUNMETAL BLACK

SKU: 441063 Code: SH441063

## FEATURES

Material: Stainless Steel Product Finish: Gunmetal Black Installation Type: Undermount Shape: Square Drain Placement: Center Rear Fits Drain Hole Size: 3-1/2" Faucet Centers: No Faucet Hole Overflow Hole: No Mounting Hardware Included: Yes