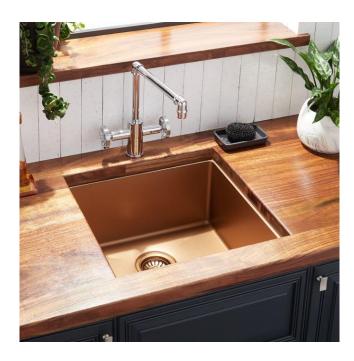

# 19" ATLAS STAINLESS STEEL UNDERMOUNT PREP SINK - BRONZE

SKU: 441066 Code: SH441066

### **FEATURES**

Material: Stainless Steel Product Finish: Bronze

Installation Type: Undermount

Shape: Square

Drain Placement: Center Rear Fits Drain Hole Size: 3-1/2" Faucet Centers: No Faucet Hole

Overflow Hole: No