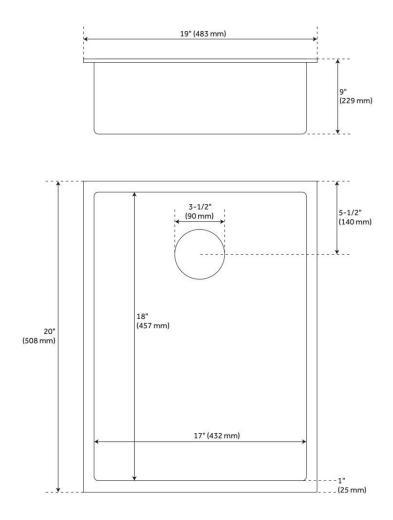

### **FEATURES**

Material: Stainless Steel Product Finish: Bronze

Installation Type: Undermount

Shape: Square

Drain Placement: Center Rear Fits Drain Hole Size: 3-1/2" Faucet Centers: No Faucet Hole

Overflow Hole: No

# 19" ATLAS STAINLESS STEEL UNDERMOUNT PREP SINK - BRONZE

SKU: 944636

All dimensions and specifications are nominal and may vary. Use actual products for accuracy in critical situations.

(SI) SIGNATURE HARDWARE