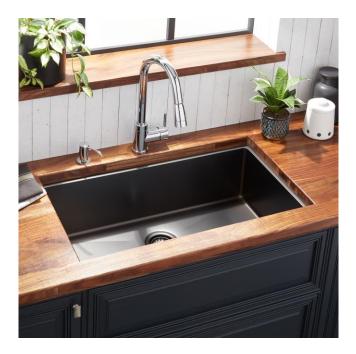

## 32" ATLAS STAINLESS STEEL UNDERMOUNT KITCHEN SINK - GUNMETAL BLACK

SKU: 441071 Code: SH441071

## FEATURES

Material: Stainless Steel Product Finish: Gunmetal Black Installation Type: Undermount Shape: Rectangle Drain Placement: Center Rear Fits Drain Hole Size: 3-1/2" Faucet Centers: No Faucet Hole Overflow Hole: No Mounting Hardware Included: Yes