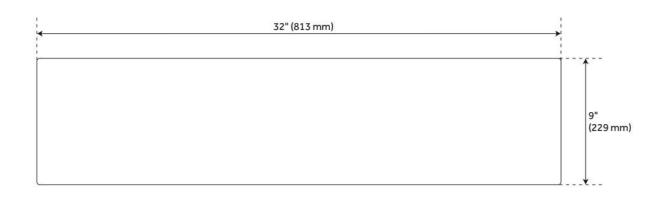

## 32" ATLAS STAINLESS STEEL UNDERMOUNT KITCHEN SINK - GUNMETAL BLACK

SKU: 441071 Code: SH441071

## FEATURES

Material: Stainless Steel Product Finish: Gunmetal Black Installation Type: Undermount Shape: Rectangle Drain Placement: Center Rear Fits Drain Hole Size: 3-1/2" Faucet Centers: No Faucet Hole Overflow Hole: No Mounting Hardware Included: Yes