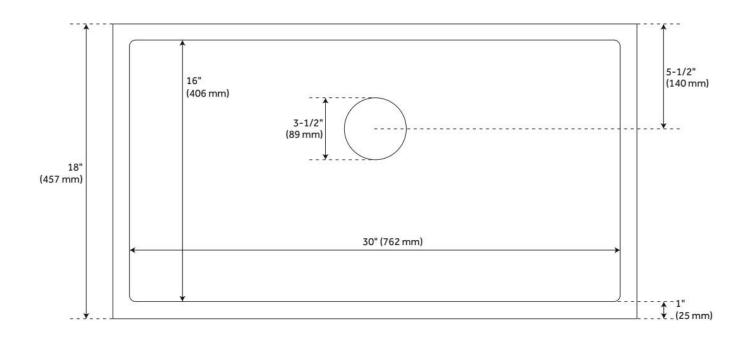

## 32" ATLAS STAINLESS STEEL UNDERMOUNT KITCHEN SINK - GUNMETAL BLACK

SKU: 441071 Code: SH441071

## FEATURES

Material: Stainless Steel Product Finish: Gunmetal Black Installation Type: Undermount Shape: Rectangle Drain Placement: Center Rear Fits Drain Hole Size: 3-1/2" Faucet Centers: No Faucet Hole Overflow Hole: No Mounting Hardware Included: Yes

Optional Accessory: Strainer: 441099, 453541

ASME A112.19.3/CSA B45.4, Massachusetts Accepted, LISTED ID: 514407