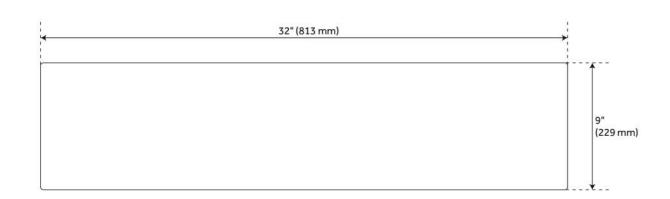

## 32" ATLAS STAINLESS STEEL UNDERMOUNT KITCHEN SINK - MATTE GOLD

SKU: 441072 Code: SH441072

ASME A112.19.3/CSA B45.4, LISTED ID: 514408

## 32" ATLAS STAINLESS STEEL UNDERMOUNT KITCHEN SINK - MATTE GOLD

SKU: 441072 Code: SH441072