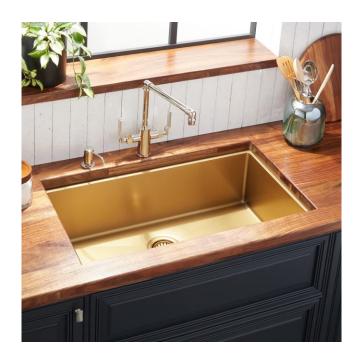

## 32" ATLAS STAINLESS STEEL UNDERMOUNT KITCHEN SINK - MATTE GOLD

SKU: 441072 Code: SH441072

ASME A112.19.3/CSA B45.4, LISTED ID: 514408

## 32" ATLAS STAINLESS STEEL UNDERMOUNT KITCHEN SINK - MATTE GOLD

SKU: 441072 Code: SH441072