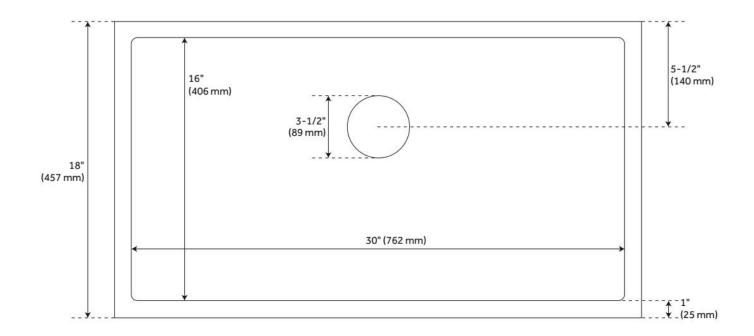

## **FEATURES**

Material: Stainless Steel Product Finish: Matte Gold Installation Type: Undermount

Shape: Rectangle

Drain Placement: Center Rear Fits Drain Hole Size: 3-1/2" Faucet Centers: No Faucet Hole

Overflow Hole: No

Mounting Hardware Included: Yes

Optional Accessory: Strainer: 441101, 453544