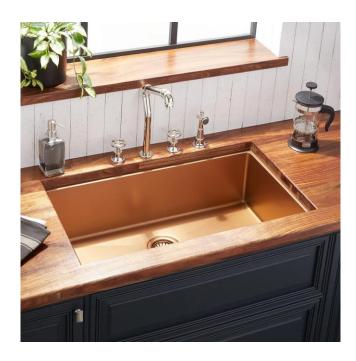

## 32" ATLAS STAINLESS STEEL UNDERMOUNT KITCHEN SINK - BRONZE

SKU: 441074 Code: SH441074

#### **FEATURES**

Material: Stainless Steel Product Finish: Bronze

Installation Type: Undermount

Shape: Rectangle

Drain Placement: Center Rear Fits Drain Hole Size: 3-1/2" Faucet Centers: No Faucet Hole

Overflow Hole: No

#### **ADDITIONAL FEATURES**

- Sound insulation coating/pads on sides and bottom.
- Rear drain location.

**REVISED 7/9/2024** 