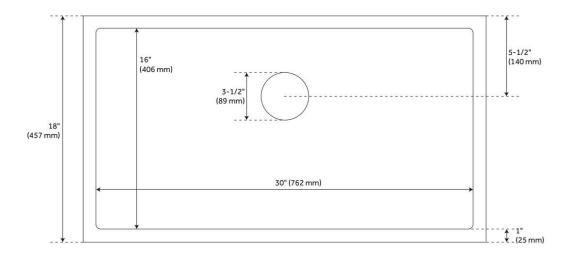

## 32" ATLAS STAINLESS STEEL UNDERMOUNT KITCHEN SINK - BRONZE

SKU: 441074 Code: SH441074

#### **FEATURES**

Material: Stainless Steel Product Finish: Bronze

Installation Type: Undermount

Shape: Rectangle

Drain Placement: Center Rear Fits Drain Hole Size: 3-1/2" Faucet Centers: No Faucet Hole

Overflow Hole: No