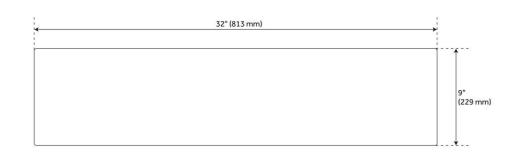

## 32" ATLAS STAINLESS STEEL UNDERMOUNT KITCHEN SINK - BRONZE

SKU: 441074 Code: SH441074

#### **FEATURES**

Material: Stainless Steel Product Finish: Bronze

Installation Type: Undermount

Shape: Rectangle

Drain Placement: Center Rear Fits Drain Hole Size: 3-1/2" Faucet Centers: No Faucet Hole

Overflow Hole: No