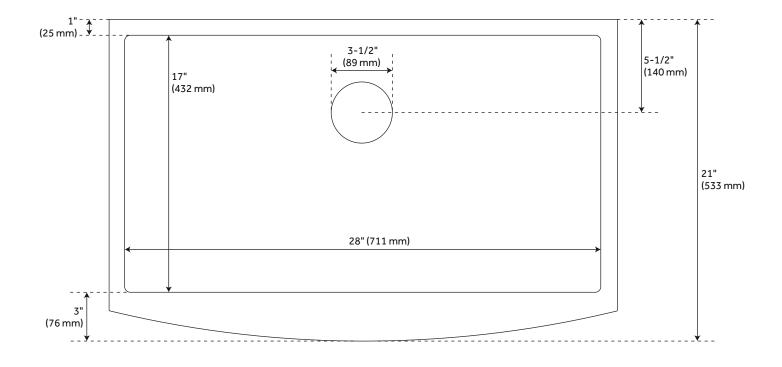

## **FEATURES**

Material: Stainless Steel Product Finish: Gunmetal Black Installation Type: Farmhouse

Shape: Rectangle

Drain Placement: Center Rear Fits Drain Hole Size: 3-1/2" Faucet Centers: No Faucet Hole

Overflow Hole: No

Mounting Hardware Included: No

Optional Accessory: Strainer: 441099, 453541

ASME A112.19.3/CSA B45.4, Massachusetts Accepted, LISTED ID: 514402