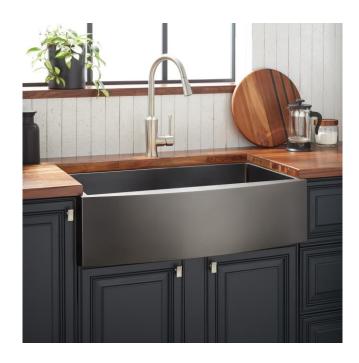

## 30" ATLAS STAINLESS STEEL FARMHOUSE SINK - CURVED APRON - GUNMETAL BLACK

SKU: 441075 Code: SH441075

## **FEATURES**

Material: Stainless Steel Product Finish: Gunmetal Black Installation Type: Farmhouse

Shape: Rectangle

Drain Placement: Center Rear Fits Drain Hole Size: 3-1/2" Faucet Centers: No Faucet Hole