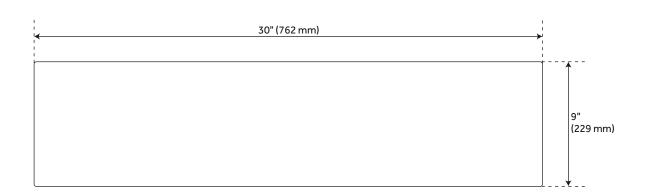

## 30" ATLAS STAINLESS STEEL FARMHOUSE SINK - CURVED APRON - GUNMETAL BLACK

SKU: 441075 Code: SH441075

## 30" ATLAS STAINLESS STEEL FARMHOUSE SINK - CURVED APRON - GUNMETAL BLACK

SKU: 441075 Code: SH441075

All dimensions and specifications are nominal and may vary. Use actual products for accuracy in critical situations.