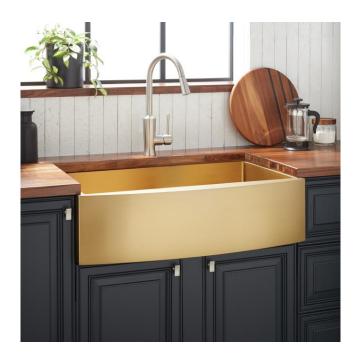

## 30" ATLAS STAINLESS STEEL FARMHOUSE SINK - CURVED APRON - MATTE GOLD

SKU: 441076 Code: SH441076

## **FEATURES**

Material: Stainless Steel Product Finish: Matte Gold Installation Type: Farmhouse

Shape: Rectangle

Drain Placement: Center Rear Fits Drain Hole Size: 3-1/2" Faucet Centers: No Faucet Hole