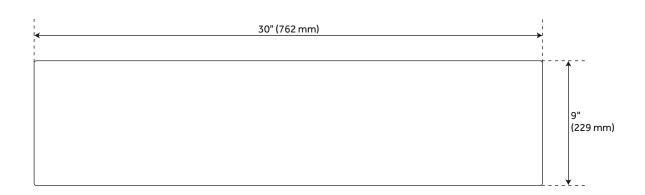

## 30" ATLAS STAINLESS STEEL FARMHOUSE SINK - CURVED APRON - MATTE GOLD

SKU: 441076 Code: SH441076

## 30" ATLAS STAINLESS STEEL FARMHOUSE SINK - CURVED APRON - MATTE GOLD

SKU: 441076 Code: SH441076

All dimensions and specifications are nominal and may vary. Use actual products for accuracy in critical situations.