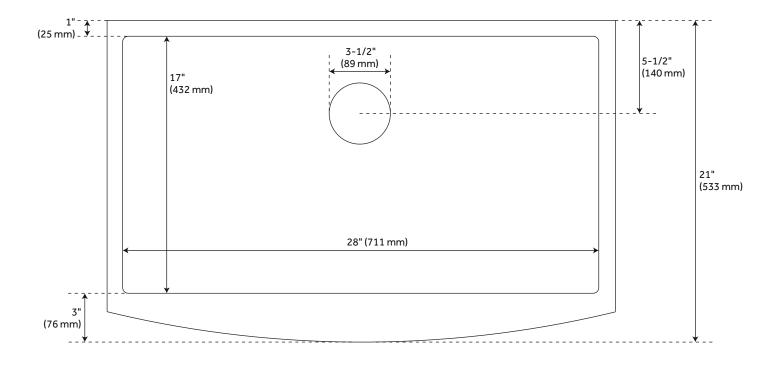

## **FEATURES**

Material: Stainless Steel Product Finish: Matte Gold Installation Type: Farmhouse

Shape: Rectangle

Drain Placement: Center Rear Fits Drain Hole Size: 3-1/2" Faucet Centers: No Faucet Hole

Overflow Hole: No

Mounting Hardware Included: No

Optional Accessory: Strainer: 441101, 453544

ASME A112.19.3/CSA B45.4, Massachusetts Accepted, LISTED ID: 514403