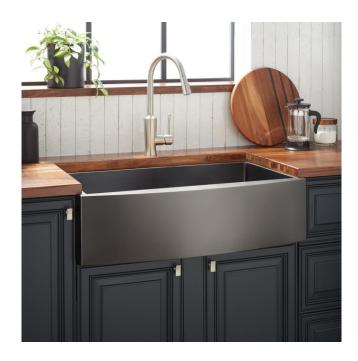

# 33" ATLAS STAINLESS STEEL FARMHOUSE SINK - CURVED APRON - GUNMETAL BLACK

SKU: 441079 Code: SH441079

#### **FEATURES**

Material: Stainless Steel Product Finish: Gunmetal Black Installation Type: Farmhouse

Shape: Rectangle

Drain Placement: Center Rear Fits Drain Hole Size: 3-1/2" Faucet Centers: No Faucet Hole

#### **ADDITIONAL FEATURES**

- Sound insulation coating/pads on sides and bottom.
- Rear drain location.

REVISED 7/11/2024