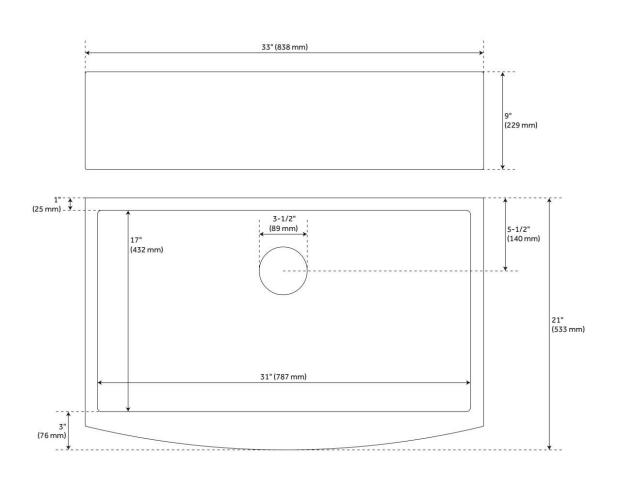

### 33" ATLAS STAINLESS STEEL FARMHOUSE SINK -CURVED APRON - GUNMETAL BLACK

SKU: 944649 SHAT3321ZAGB

All dimensions and specifications are nominal and may vary. Use actual products for accuracy in critical situations.