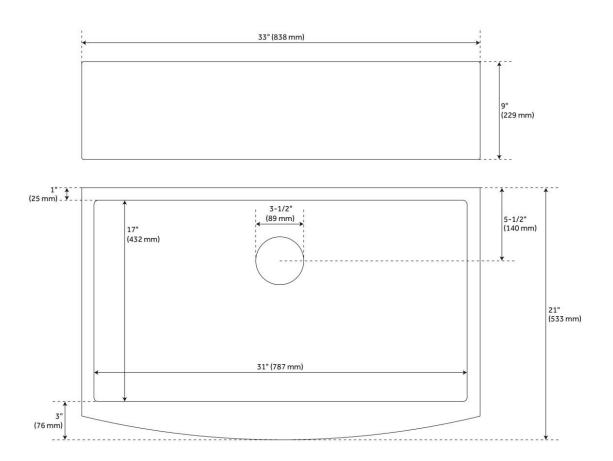

### 33" ATLAS STAINLESS STEEL FARMHOUSE SINK -CURVED APRON - MATTE GOLD

SKU: 944650 SHAT3321ZAMG

All dimensions and specifications are nominal and may vary. Use actual products for accuracy in critical situations.