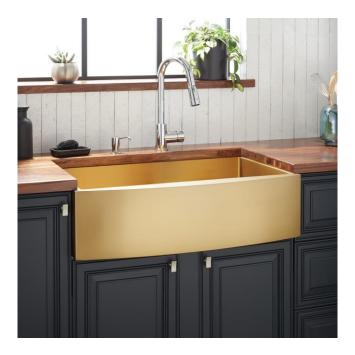

# 33" ATLAS STAINLESS STEEL FARMHOUSE SINK -CURVED APRON - MATTE GOLD

SKU: 441080 Code: SH441080

#### FEATURES

Material: Stainless Steel Product Finish: Matte Gold Installation Type: Farmhouse Shape: Rectangle Drain Placement: Center Rear Fits Drain Hole Size: 3-1/2" Faucet Centers: No Faucet Hole Overflow Hole: No Mounting Hardware Included: No