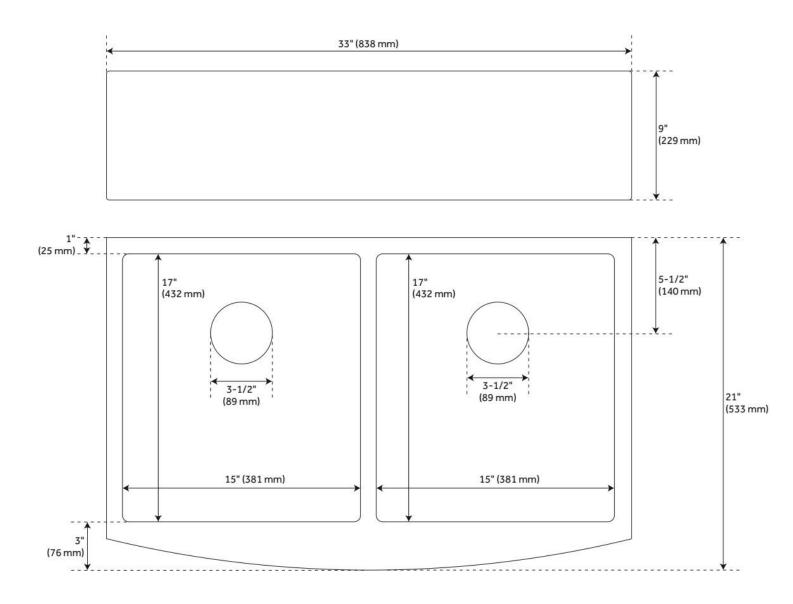

## 33" ATLAS DOUBLE-BOWL STAINLESS STEEL FARMHOUSE SINK - CURVED APRON - GUNMETAL

SKU: 441083 Code: SH441083

## FEATURES

Material: Stainless Steel Product Finish: Gunmetal Black Installation Type: Farmhouse Shape: Rectangle Drain Placement: Center Rear Fits Drain Hole Size: 3-1/2" Faucet Centers: No Faucet Hole Overflow Hole: No Mounting Hardware Included: No