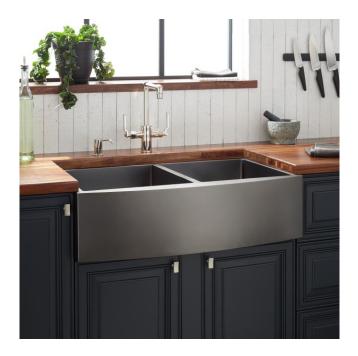

## 33" ATLAS DOUBLE-BOWL STAINLESS STEEL FARMHOUSE SINK - CURVED APRON - GUNMETAL

SKU: 441083 Code: SH441083

## FEATURES

Material: Stainless Steel Product Finish: Gunmetal Black Installation Type: Farmhouse Shape: Rectangle Drain Placement: Center Rear Fits Drain Hole Size: 3-1/2" Faucet Centers: No Faucet Hole Overflow Hole: No Mounting Hardware Included: No

## **ADDITIONAL FEATURES**

- Sound insulation coating/pads on sides and bottom.
- Rear drain location.

REVISED 7/8/2024