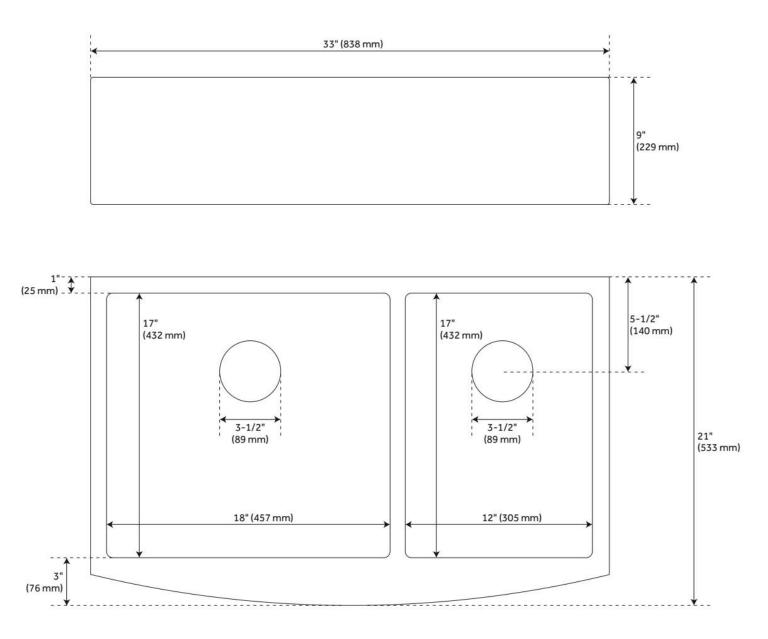

## 33" ATLAS 60/40 OFFSET DOUBLE-BOWL STAINLESS STEEL FARMHOUSE SINK - CURVED APRON -

SKU: 441087 Code: SH441087

## FEATURES

Material: Stainless Steel Product Finish: Gunmetal Black Installation Type: Farmhouse Shape: Rectangle Drain Placement: Center Rear Fits Drain Hole Size: 3-1/2" Faucet Centers: No Faucet Hole Overflow Hole: No Mounting Hardware Included: No

## **ADDITIONAL FEATURES**

- Sound insulation coating/pads on sides and bottom.
- Rear drain location.

REVISED 7/15/2024