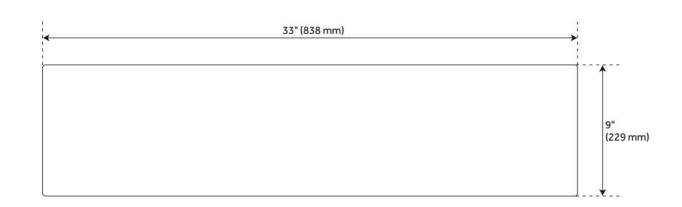

## 33" ATLAS 60/40 OFFSET DOUBLE-BOWL STAINLESS STEEL FARMHOUSE SINK - CURVED APRON - PEWTER

SKU: 441089 Code: SH441089

## FEATURES

Material: Stainless Steel Product Finish: Pewter Installation Type: Farmhouse Shape: Rectangle Drain Placement: Center Rear Fits Drain Hole Size: 3-1/2" Faucet Centers: No Faucet Hole Overflow Hole: No Mounting Hardware Included: No