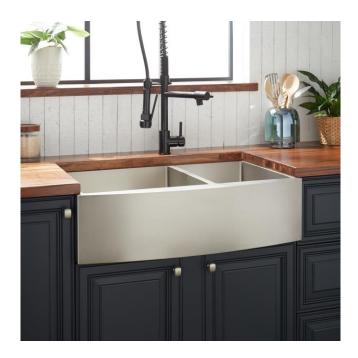

## 33" ATLAS 60/40 OFFSET DOUBLE-BOWL STAINLESS STEEL FARMHOUSE SINK - CURVED APRON - PEWTER

SKU: 441089 Code: SH441089

## FEATURES

Material: Stainless Steel Product Finish: Pewter Installation Type: Farmhouse Shape: Rectangle Drain Placement: Center Rear Fits Drain Hole Size: 3-1/2" Faucet Centers: No Faucet Hole Overflow Hole: No Mounting Hardware Included: No