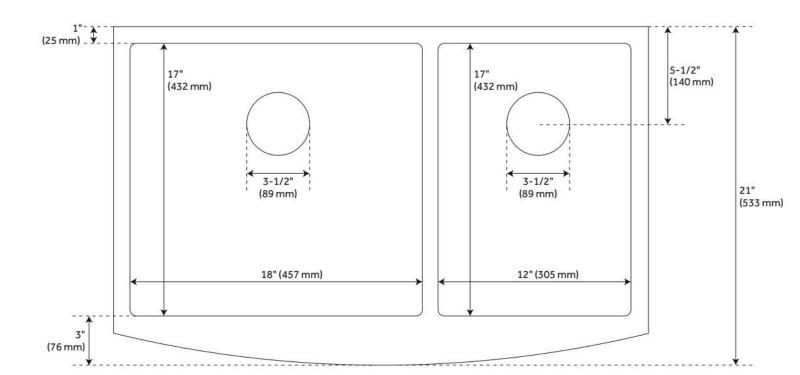

## 33" ATLAS 60/40 OFFSET DOUBLE-BOWL STAINLESS STEEL FARMHOUSE SINK - CURVED APRON - PEWTER

SKU: 441089 Code: SH441089

## FEATURES

Material: Stainless Steel Product Finish: Pewter Installation Type: Farmhouse Shape: Rectangle Drain Placement: Center Rear Fits Drain Hole Size: 3-1/2" Faucet Centers: No Faucet Hole Overflow Hole: No Mounting Hardware Included: No

## **ADDITIONAL FEATURES**

- Sound insulation coating/pads on sides and bottom.
- Rear drain location.

REVISED 7/12/2024