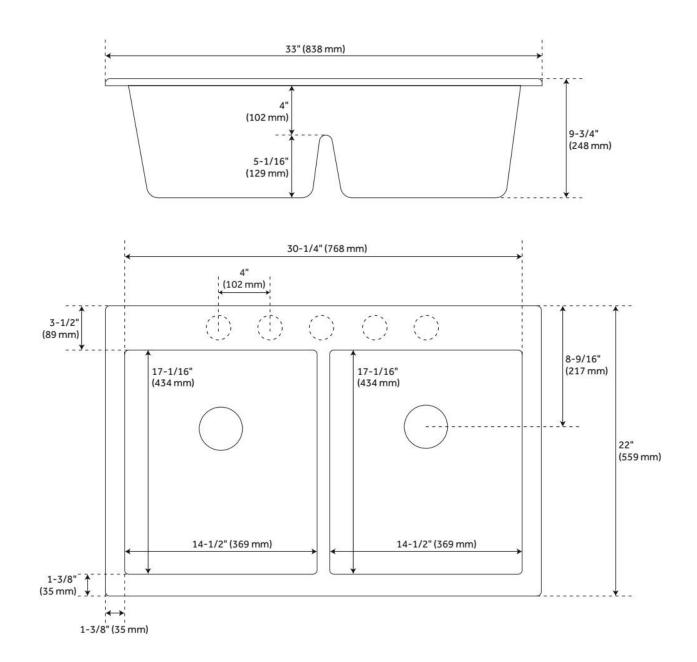

## 36" ATLAS STAINLESS STEEL FARMHOUSE SINK -CURVED APRON - GUNMETAL BLACK

SKU: 441091 Code: SH441091



## FEATURES

Material: Stainless Steel Product Finish: Gunmetal Black Installation Type: Farmhouse Shape: Rectangle Drain Placement: Center Rear Fits Drain Hole Size: 3-1/2" Faucet Centers: No Faucet Hole Overflow Hole: No Mounting Hardware Included: No

Optional Accessory: Strainer: 441099, 453541

ASME A112.19.3/CSA B45.4, Massachusetts Accepted, LISTED ID: 514422



## **ADDITIONAL FEATURES**

- Sound insulation coating/pads on sides and bottom.
- Rear drain location.

## 36" ATLAS STAINLESS STEEL FARMHOUSE SINK -CURVED APRON - GUNMETAL BLACK

SKU: 441091 Code: SH441091



REVISED 7/12/2024